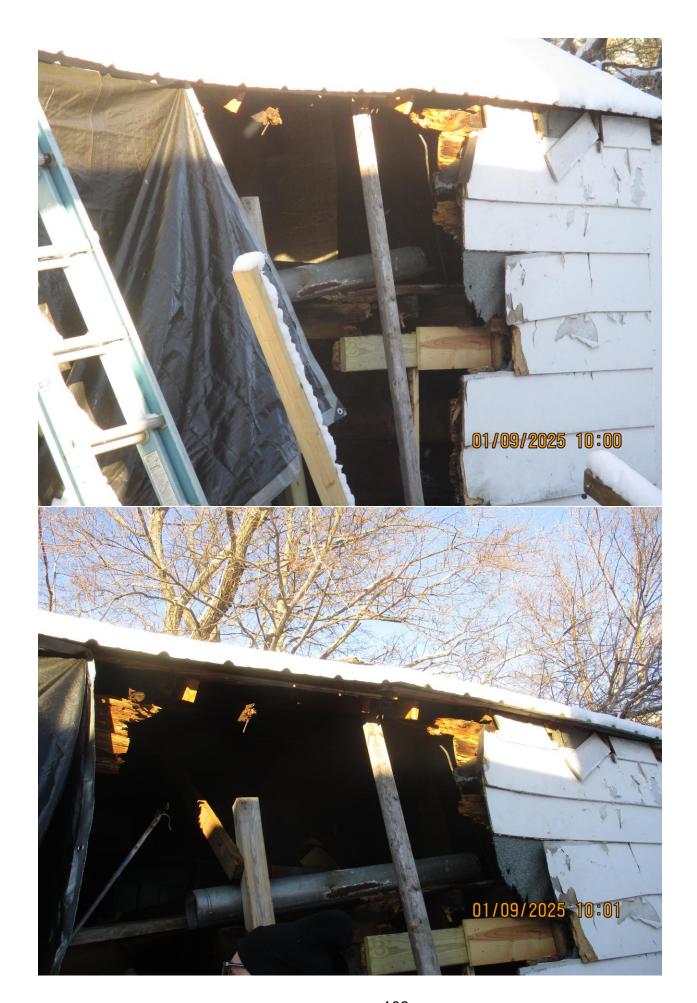

### Consent Agenda - Roll Call Vote AWH Change Order - Presque Isle Bandshell Professional Services

#### **BACKGROUND:**

At the March 25, 2024 regular meeting, the City Commission awarded the design contract for the Presque Isle Bandshell to AWH Architects, LLC of Minneapolis, Minnesota in the amount of \$99,760.

At the October 28, 2024 meeting, the Commission approved a change order for \$21,300 for geotechnical assessment, 3D drawings and additional design time.

AWH is a second change order to accommodate additional design work performed to meet the needs of the City Band and additional construction administration hours for the landscape architect, structural engineer and general oversight. The total request for this change order is \$27,280.

Generally professional services are 10% or less of the project total. With the increase in size and scope of the project from the professional services request for proposals, total contract with change orders comes to \$148,340 or approximately 6.6% of the total project costs.