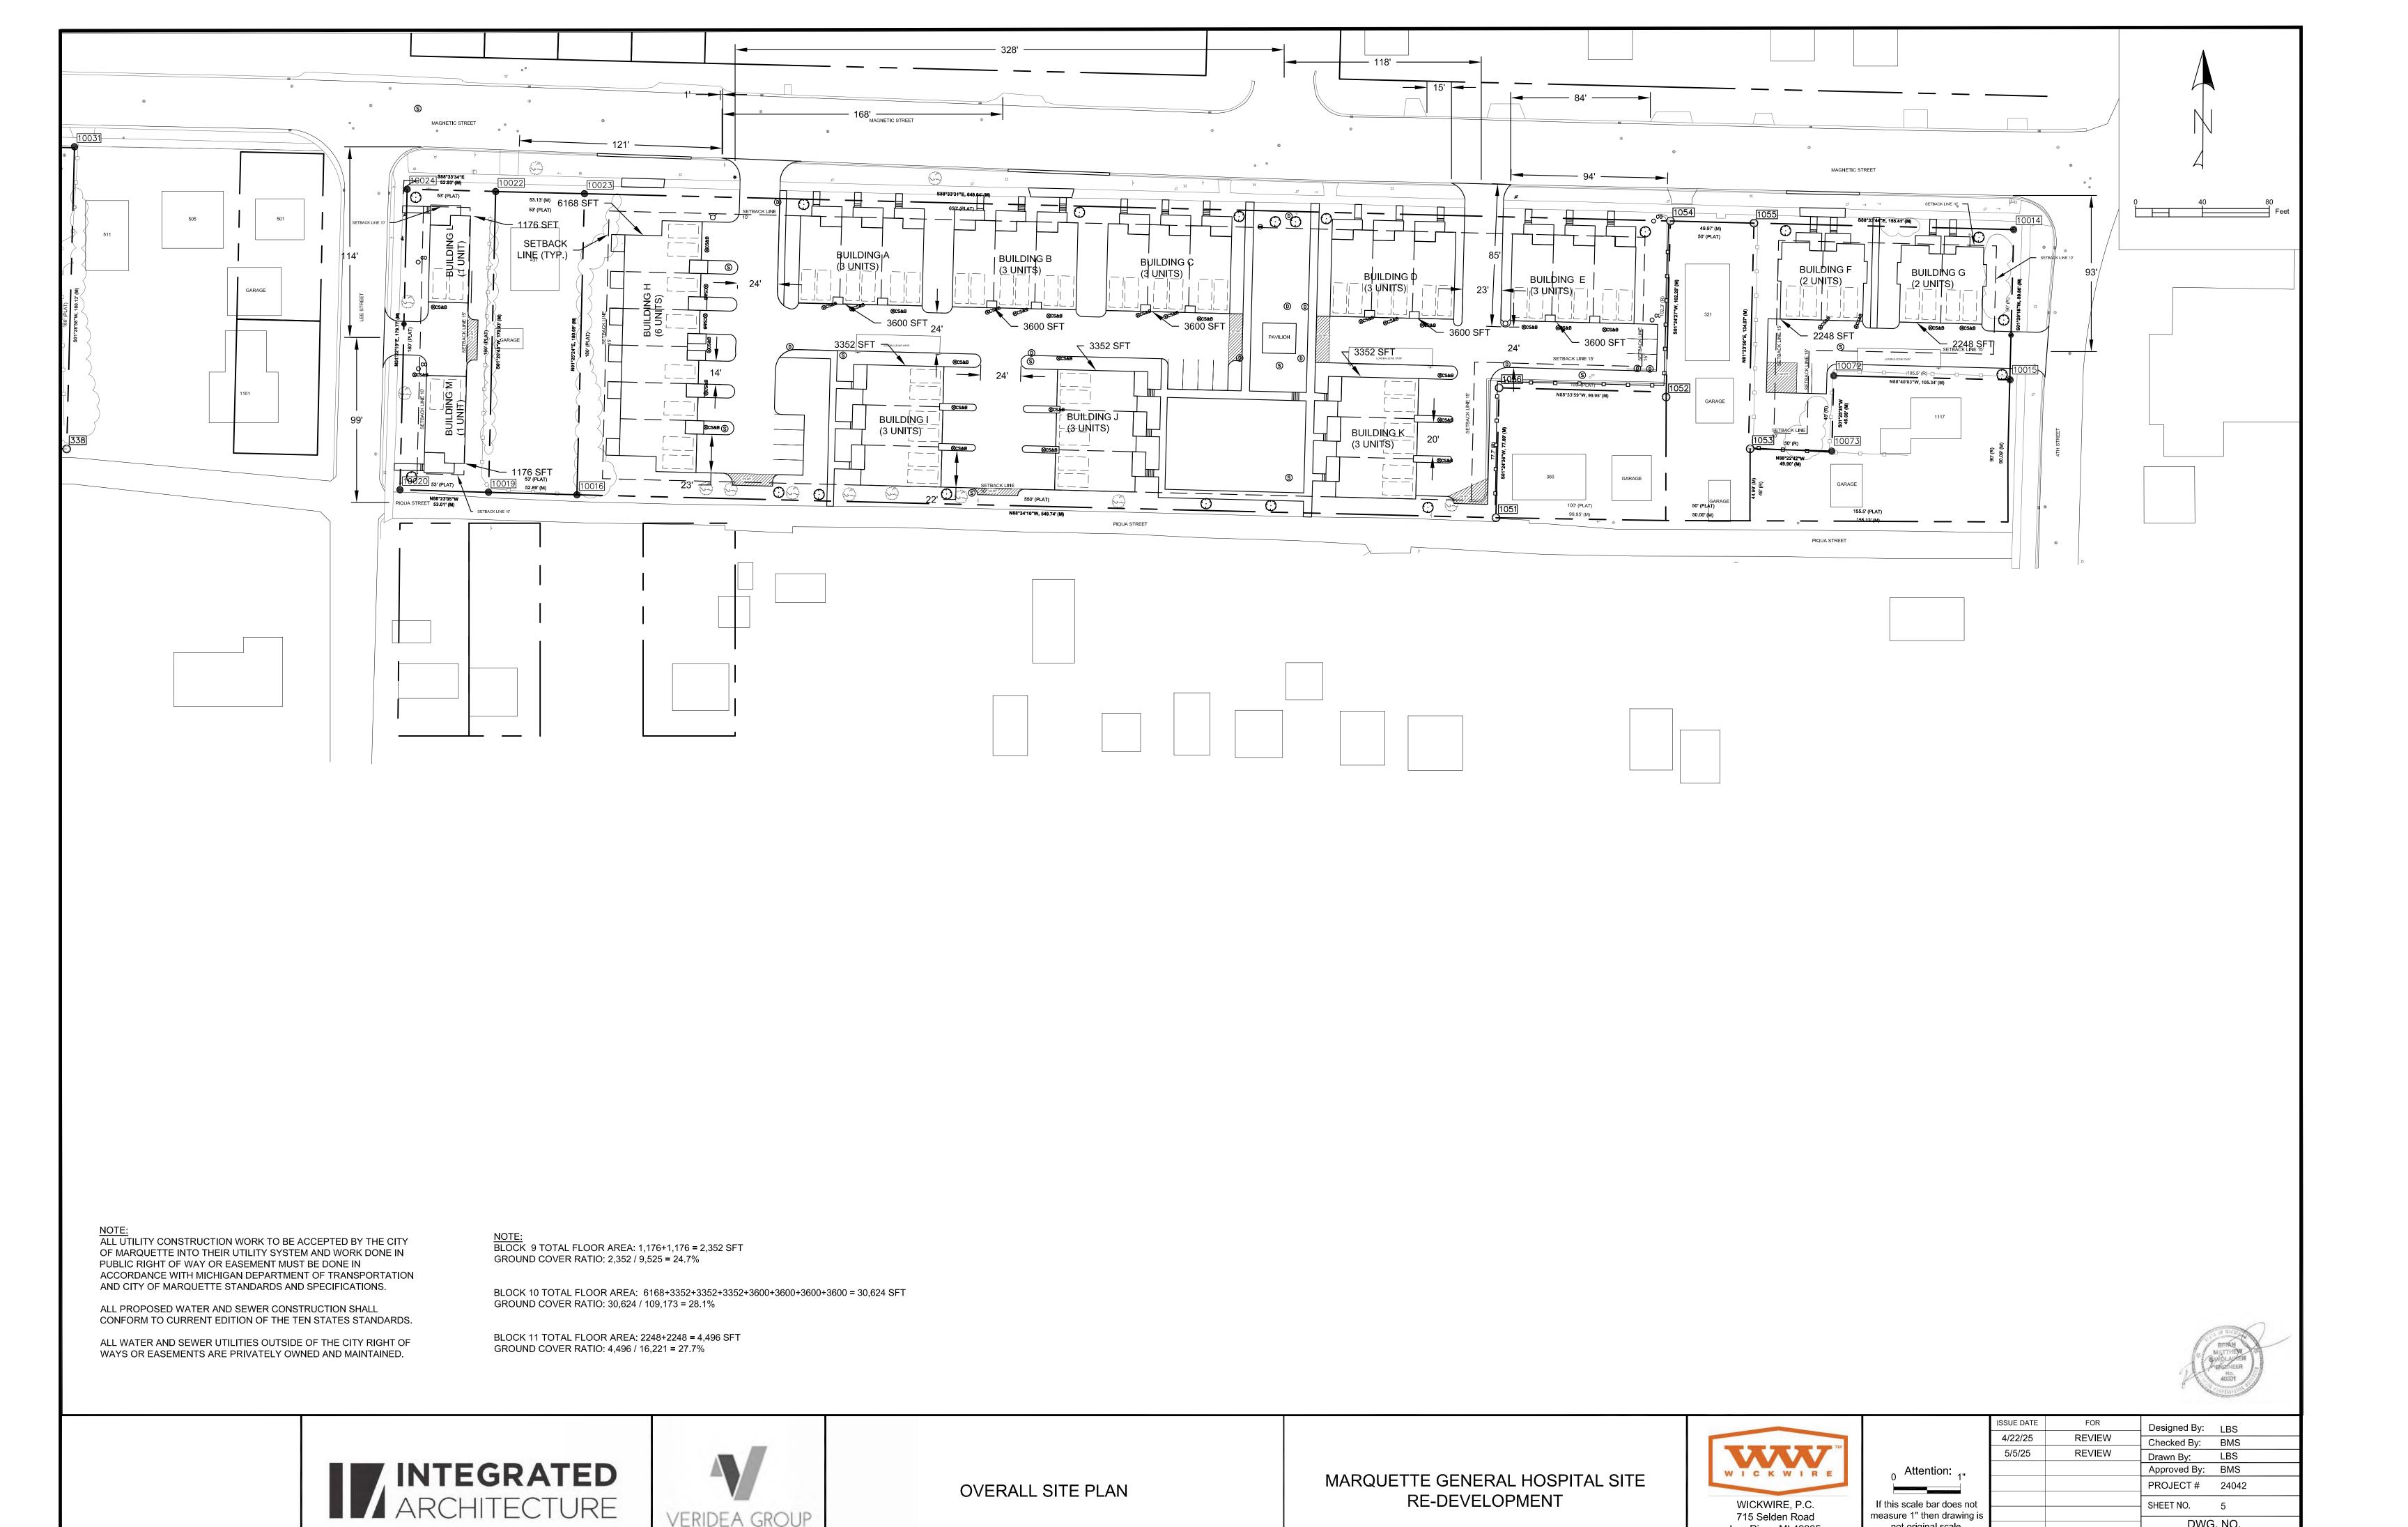

-|--------------|-------------|
|                                                       | 4/22/25    | REVIEW | Checked By:  | BMS         |
|                                                       | 5/5/25     | REVIEW | Drawn By:    | LBS         |
| Attention: 4"                                         |            |        | Approved By: | BMS         |
|                                                       |            |        | PROJECT#     | 24042       |
| If this scale bar does not measure 1" then drawing is |            |        | SHEET NO.    | 2           |
| not original scale.                                   |            |        | DWG. NO.     |             |
|                                                       |            |        | C            | <b>:-</b> 0 |







**RE-DEVELOPMENT** 

WICKWIRE, P.C.

715 Selden Road

Iron River, MI 49935 tel 906-265-9865

wickwiresolutions.com

If this scale bar does not

measure 1" then drawing is

not original scale.

OVERALL SITE PLAN

PROJECT # 24042

DWG. NO.

C-01

SHEET NO. 5























- . CONCRETE SIDEWALK RAMP SHALL BE CONSTRUCTED IN ACCORDANCE WITH MDOT STANDARD PLAN 1. THE BACKFILL MATERIALS AND METHODS SHALL CONFORM TO THE SPECIFICATIONS.
- . ANY EXISTING CONCRETE SIDEWALK RAMP WHICH BECOMES UNDERCUT DURING CONSTRUCTION SHALL BE REMOVED AND REPLACED.

### PARKING LOT RECONSTRUCTION REQUIREMENTS:

R-28-G, OR THE LATEST REVISION THEREOF.

- 1. TYPICAL CROSS SECTIONS ARE SHOWN FOR REFERENCE PURPOSES, AND REPRESENT REQUIREMENTS FOR PARKING LOT REPAIR OR CONSTRUCTION.
- 2. THE SLOPE OF THE PROP