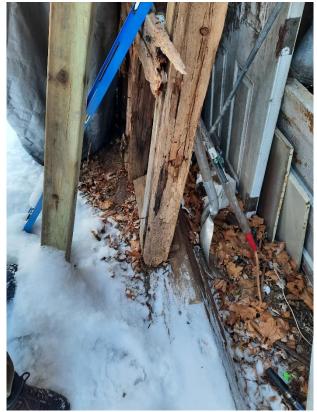

t could be observed has rotted to an extent to significantly reduce its structural capacity. It appears the wall is built on a heavy timber sill that has rotated out from its original position, and the bottom of the wall studs have been partially pushed off that supporting timber.

Due to the extent of structural damage, I would not consider this structure safe to occupy. Based on the extensive decay and damage, it does not appear it would be economically feasible to repair the structure as much of the material would need to be removed and replaced. The cost to do this would likely exceed the replacement value of the structure.

Sincerely,

Richard Uren RA Architect – Owner



1 - Exterior of structure



2 - Unsupported roof framing



3 - Charred roof framing



4 - Rotted wood framing



5 - Sill rotated out of position



6 - West wall bowing out due to collar tie failure

Marquette Fire Department
Notice of Condemnation

# MARQUETTE CITY FIRE DEPARTMENT



# CODE ENFORCEMENT DIVISION 418 South Third St. Marquette, MI 49855 fire@marquettemi.gov



Fire Chief
Ian Davis

Fire Marshal
Jeff Fossitt
906-225-8941

Rental Inspector Brian Anderson 906-225-8999 Administrative Assistant Jen Jakubowski 906-225-8596

01-09-25

Charles Morrison 308 S Fifth Street Marquette, MI, 49855

On 1-9-25 at approximately 10:00AM, an Administrative Search Warrant was executed at 308 S. Fifth Street Marquette Michigan. The purpose of the Administrative Search Warrant is to determine the structural integrity of the garage per the International Property Maintenance Code (IPMC) 2021, Section 111.