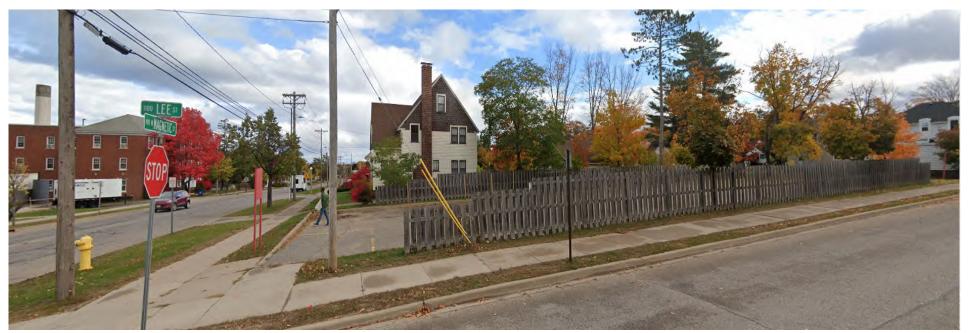

## Consent Agenda - Roll Call Vote Application for License to Use City Property adjacent to 1148 W. Washington Street

#### **BACKGROUND:**

Erik Anderson, CFO of 3GEN Marquette Holdings, LLC (owner of Fleet Supply store at 1148 W. Washington Street) has submitted an application to continue the use of portions of the right-of-way on the north side of W. Washington Street and directly south of the Fleet Supply store, for monitoring wells that were required to be located there due to the underground fuel storage tanks that were in place for many years at the former Shopko store property. This application was required as a result of a change in ownership of the 1148 W. Washington Street property.