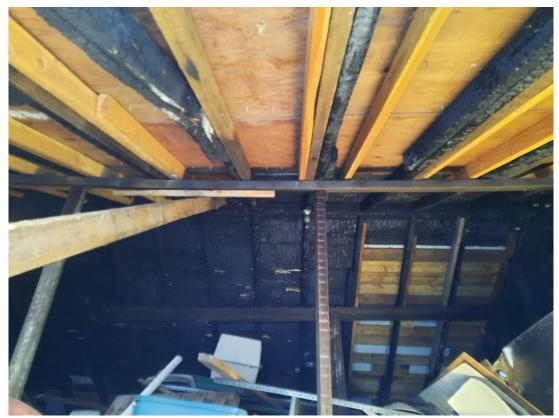

on the remaining material. Much of the wood framing that could be observed has rotted to an extent to significantly reduce its structural capacity. It appears the wall is built on a heavy timber sill that has rotated out from its original position, and the bottom of the wall studs have been partially pushed off that supporting timber.

Due to the extent of structural damage, I would not consider this structure safe to occupy. Based on the extensive decay and damage, it does not appear it would be economically feasible to repair the structure as much of the material would need to be removed and replaced. The cost to do this would likely exceed the replacement value of the structure.

Sincerely,

Richard Uren RA Architect – Owner



1 - Exterior of structure



2 - Unsupported roof framing



3 - Charred roof framing



4 - Rotted wood framing



5 - Sill rotated out of position



6 - West wall bowing out due to collar tie failure

Marquette Fire Department
Notice of Condemnation

# MARQUETTE CITY FIRE DEPARTMENT



# CODE ENFORCEMENT DIVISION 418 South Third St. Marquette, MI 49855 fire@marquettemi.gov



Fire Chief
Ian Davis

Fire Marshal
Jeff Fossitt
906-225-8941

Rental Inspector Brian Anderson 906-225-8999 Administrative Assistant Jen Jakubowski 906-225-8596

01-09-25

Charles Morrison 308 S Fifth Street Marquette, MI, 49855

On 1-9-25 at approximately 10:00AM, an Administrative Search Warrant was executed at 308 S. Fifth Street Marquette Michigan. The purpose of the Administrative Search Warrant is to determine the structural integrity of the garage per the Internation