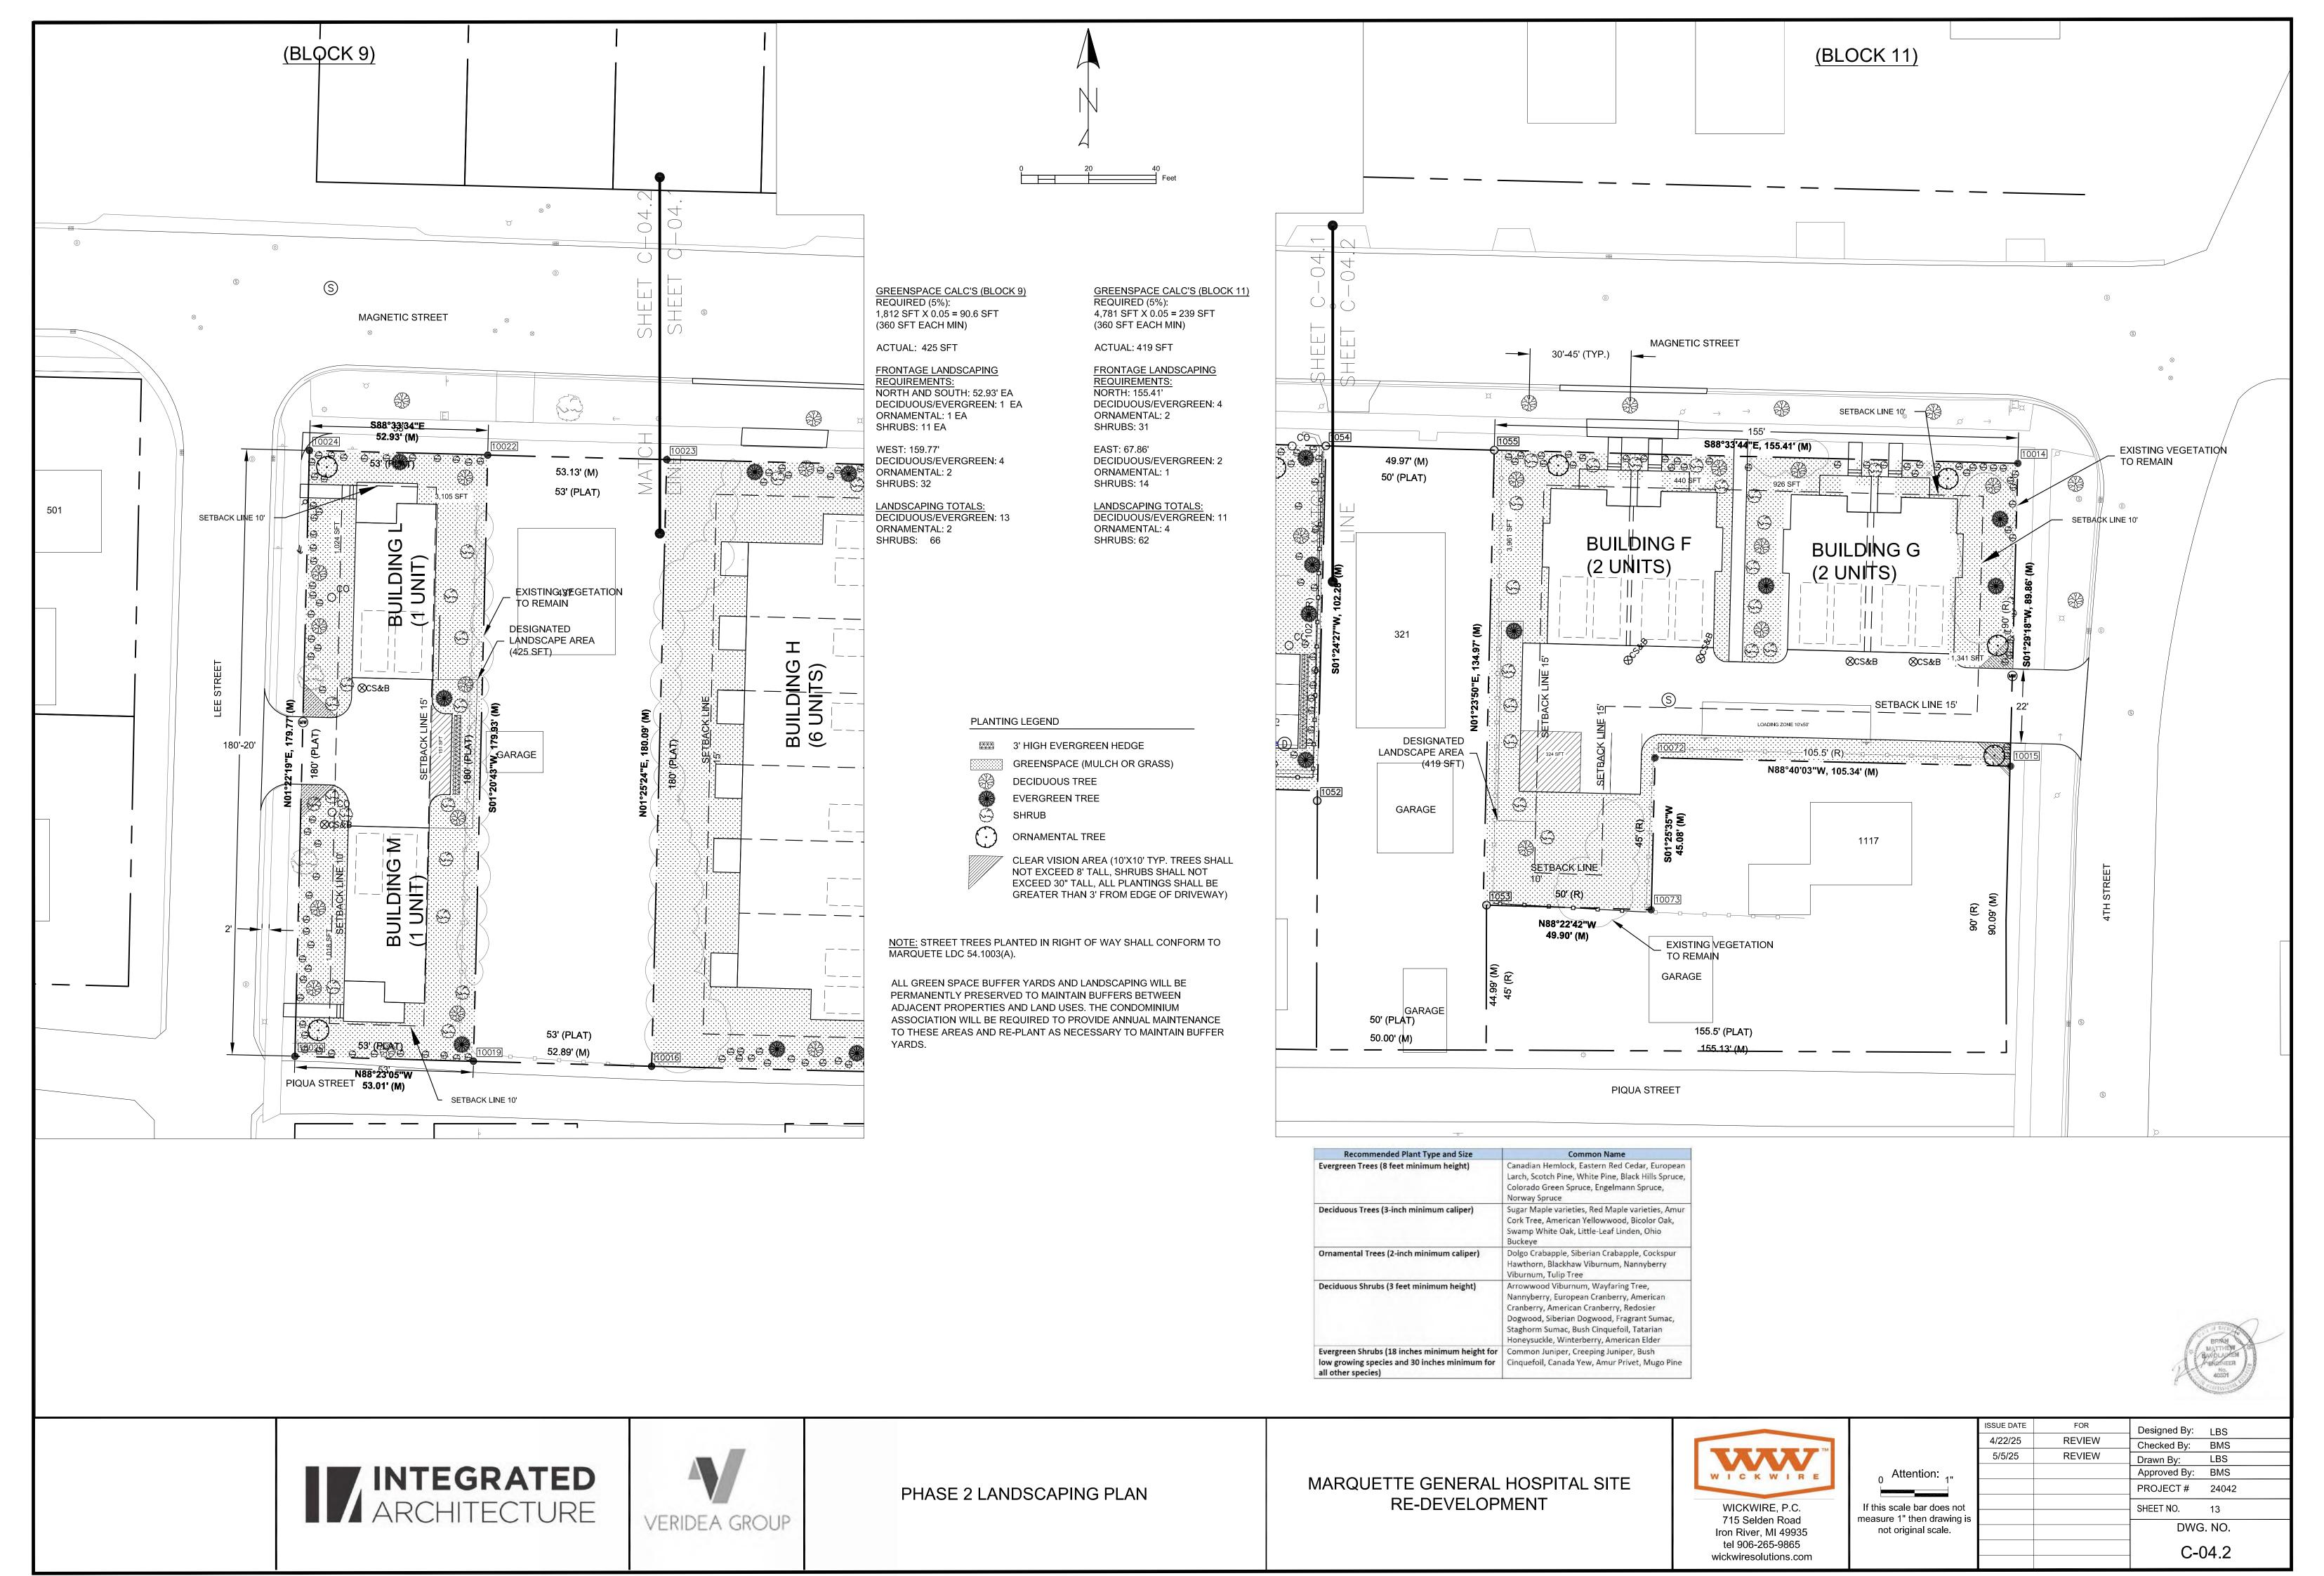

|            |        | Approved By: | BMS         |
|                                                       |            |        | PROJECT#     | 24042       |
| If this scale bar does not measure 1" then drawing is |            |        | SHEET NO.    | 2           |
| not original scale.                                   |            |        | DWG. NO.     |             |
|                                                       |            |        | C            | <b>:-</b> 0 |







**RE-DEVELOPMENT** 

WICKWIRE, P.C.

715 Selden Road

Iron River, MI 49935 tel 906-265-9865

wickwiresolutions.com

If this scale bar does not

measure 1" then drawing is

not original scale.

OVERALL SITE PLAN

PROJECT # 24042

DWG. NO.

C-01

SHEET NO. 5























- . CONCRETE SIDEWALK RAMP SHALL BE CONSTRUCTED IN ACCORDANCE WITH MDOT STANDARD PLAN 1. THE BACKFILL MATERIALS AND METHODS SHALL CONFORM TO THE SPECIFICATIONS.
- . ANY EXISTING CONCRETE SIDEWALK RAMP WHICH BECOMES UNDERCUT DURING CONSTRUCTION SHALL BE REMOVED AND REPLACED.

### PARKING LOT RECONSTRUCTION REQUIREMENTS:

R-28-G, OR THE LATEST REVISION THEREOF.

- 1. TYPICAL CROSS SECTIONS ARE SHOWN FOR REFERENCE PURPOSES, AND REPRESENT REQUIREMENTS FOR PARKING LOT REPAIR OR CONSTRUCTION.
- 2. THE SLOPE OF THE PROPOSED CROSS SECTION CARIES. SEE GRADING PLAN FOR DETAILS.

## TRENCH BACKFILL PER SPECIFICATIONS SLOPES AS PER SPECIFICATIONS ✓ D+36" MAXIMUM / — / ► MDOT CLASS IIIA **GRANULAR MATERIAL** MECHANICAL COMPACTION PER SPECIFICATIONS ∴12" MIN. HAND PLACED AND COMPACTED MDOT CLASS