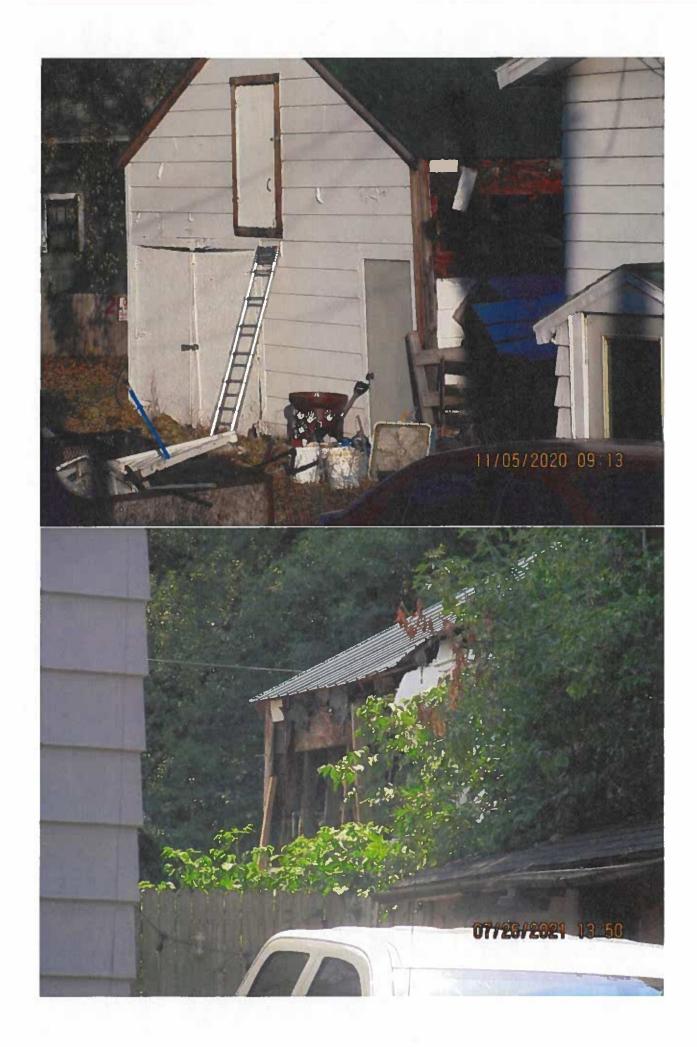

Several Renderings are included in the drawing set, lighting details are still
in process and will be designed for low intensity to remain on the site and
meet the City current ordinance for lighting. These details will be provided in
the site plan final review process. Renderings have been updated to better
resemble the site landscaping.