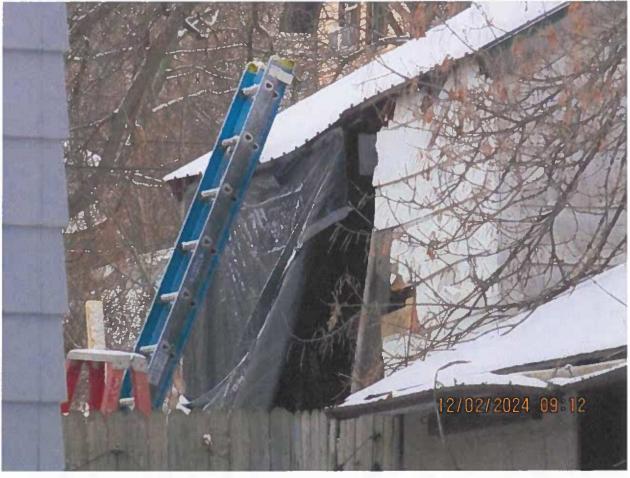

## Consent Agenda - Roll Call Vote Application for License to Use City Property adjacent to 1148 W. Washington Street

#### **BACKGROUND:**

Erik Anderson, CFO of 3GEN Marquette Holdings, LLC (owner of Fleet Supply store at 1148 W. Washington Street) has submitted an application to continue the use of portions of the right-of-way on the north side of W. Washington Street and directly south of the Fleet Supply store, for monitoring wells that were required to be located there due to the underground fuel storage tanks that were in place for many years at the former Shopko store property. This application was required as a result of a change in ownership of the 1148 W. Washington Street property.

# Exhibit A 05-PRU-04-25 Grant of License for monitoring wells in Washington St. right-of-way