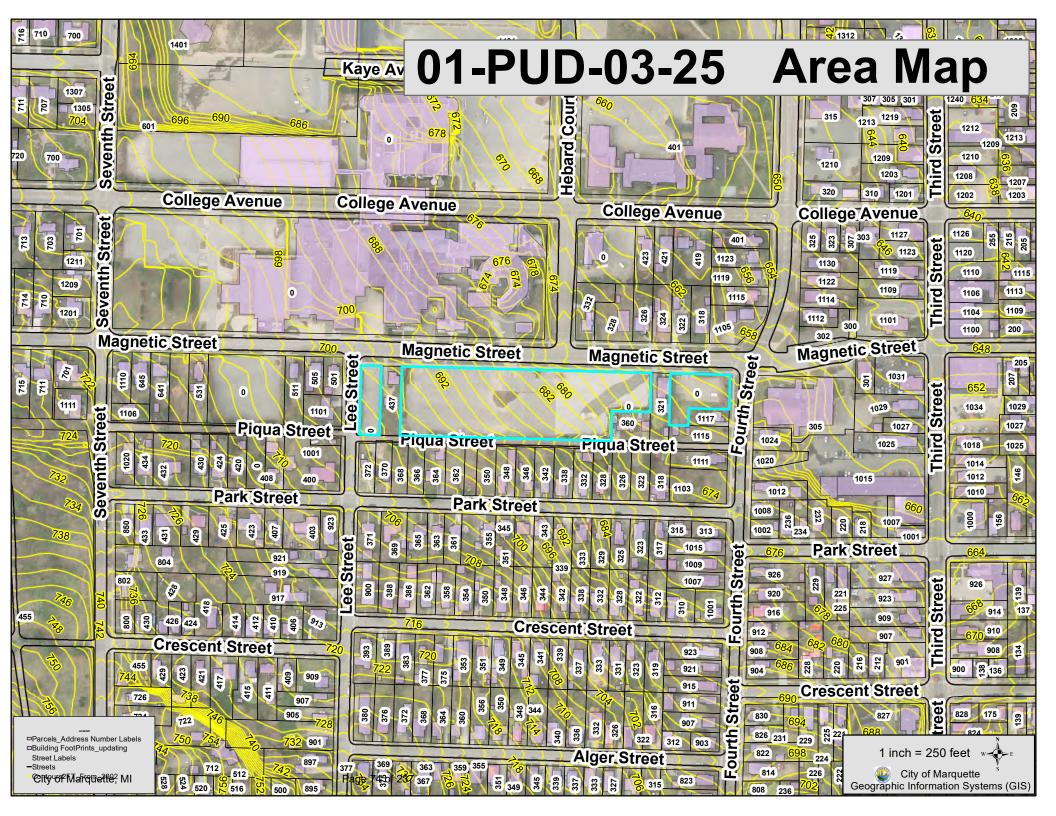

ings be equipped with a fire alarm system?

  IA RESPONSE: No. Townhouse buildings and their dwelling units will be constructed referencing the 2015 Michigan Residential Code. Referencing this Code, fire alarms are not required. Smoke alarms will be provided, as required.
- Will the buildings be equipped with sprinkler systems?

  IA RESPONSE: No. Townhouse buildings and their dwelling units will be constructed referencing the 2015 Michigan Residential Code. Referencing this Code, fire sprinkler systems are not required.
- Will a Knox Box be provided?

  IA RESPONSE: No. Townhouse buildings and their dwelling units will be constructed referencing the 2015 Michigan Residential Code. Referencing this Code, Knox Boxes are not required.

Jeff Fossitt Fire Marshal

Marquette Fire Department













City of Marquette, MI

Page 77 of 237





City of Marquette, MI

Page 78 of 237





City of Marquette, MI

Page 79 of 237















# VERIDEA GROUP MARQUETTE GENERAL HOSPITAL SITE RE-DEVELOPMENT



# CITY OF MARQUETTE, MARQUETTE, MICHIGAN

WICKWIRE PROJECT NO.: 24042





# SHEET INDEX

| SHEET NO. | DRAWING NO. | DESCRIPTION                                |
|-----------|-------------|--------------------------------------------|
| 1         | 01-G-01     | COVER                                      |
| 2         | C-0         | OVERALL EXISTING SITE SURVEY               |
| 3         | C-0.1       | PHASE 1 REMOVAL PLAN                       |
| 4         | C-0.2       | PHASE 2 REMOVAL PLAN                       |
| 5         | C-01        | OVERALL SITE PLAN