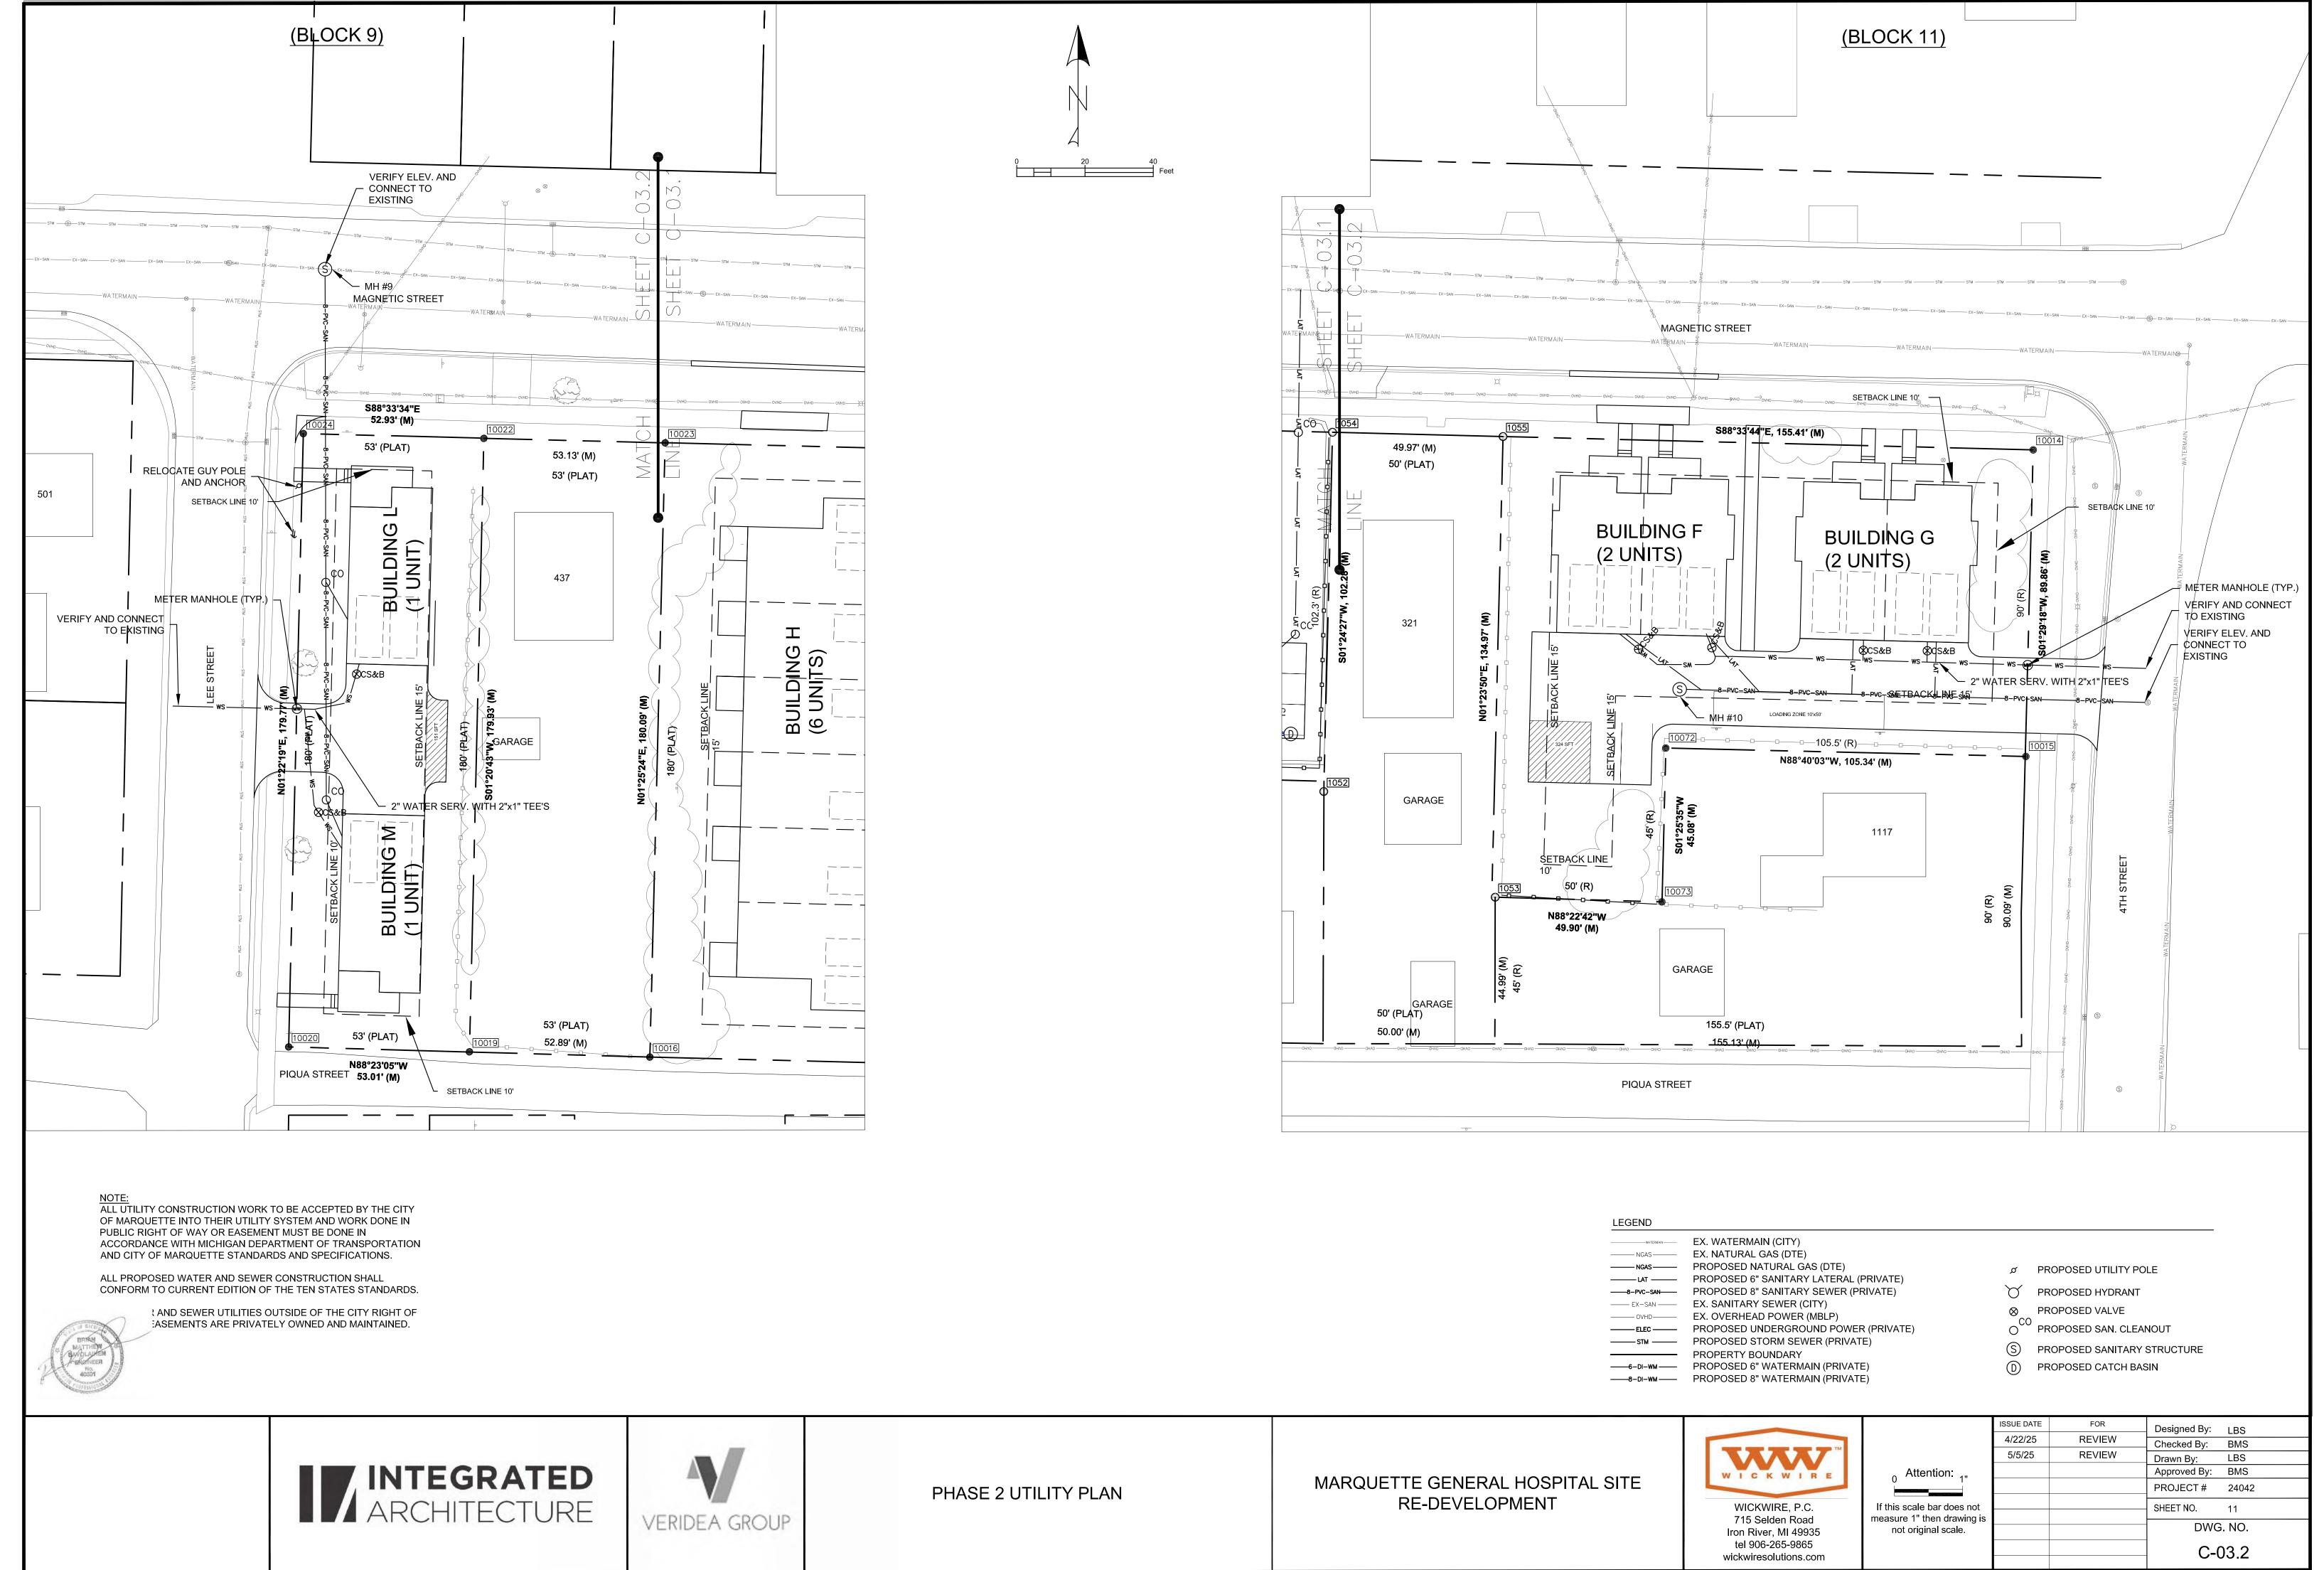

|            |        | Approved By: | BMS         |
|                                                       |            |        | PROJECT#     | 24042       |
| If this scale bar does not measure 1" then drawing is |            |        | SHEET NO.    | 2           |
| not original scale.                                   |            |        | DWG. NO.     |             |
|                                                       |            |        | C            | <b>:-</b> 0 |







**RE-DEVELOPMENT** 

WICKWIRE, P.C.

715 Selden Road

Iron River, MI 49935 tel 906-265-9865

wickwiresolutions.com

If this scale bar does not

measure 1" then drawing is

not original scale.

OVERALL SITE PLAN

PROJECT # 24042

DWG. NO.

C-01

SHEET NO. 5























- . CONCRETE SIDEWALK RAMP SHALL BE CONSTRUCTED IN ACCORDANCE WITH MDOT STANDARD PLAN 1. THE BACKFILL MATERIALS AND METHODS SHALL CONFORM TO THE SPECIFICATIONS.
- . ANY EXISTING CONCRETE SIDEWALK RAMP WHICH BECOMES UNDERCUT DURING CONSTRUCTION SHALL BE REMOVED AND REPLACED.

### PARKING LOT RECONSTRUCTION REQUIREMENTS:

R-28-G, OR THE LATEST REVISION THEREOF.

- 1. TYPICAL CROSS SECTIONS ARE SHOWN FOR REFERENCE PURPOSES, AND REPRESENT REQUIREMENTS FOR PARKING LOT REPAIR OR CONSTRUCTION.
- 2. THE SLOPE OF THE PROPOSED CROSS SECTION CARIES. SEE GRADING PLAN FOR DETAILS.

## TRENCH BACKFILL PER SPECIFICATIONS SLOPES AS PER SPECIFICATIONS ✓ D+36" MAXIMUM / — / ► MDOT CLASS IIIA **GRANULAR MATERIAL** MECHANICAL COMPACTION PER SPECIFICATIONS ∴12" MIN. HAND PLACED AND COMPACTED MDOT C