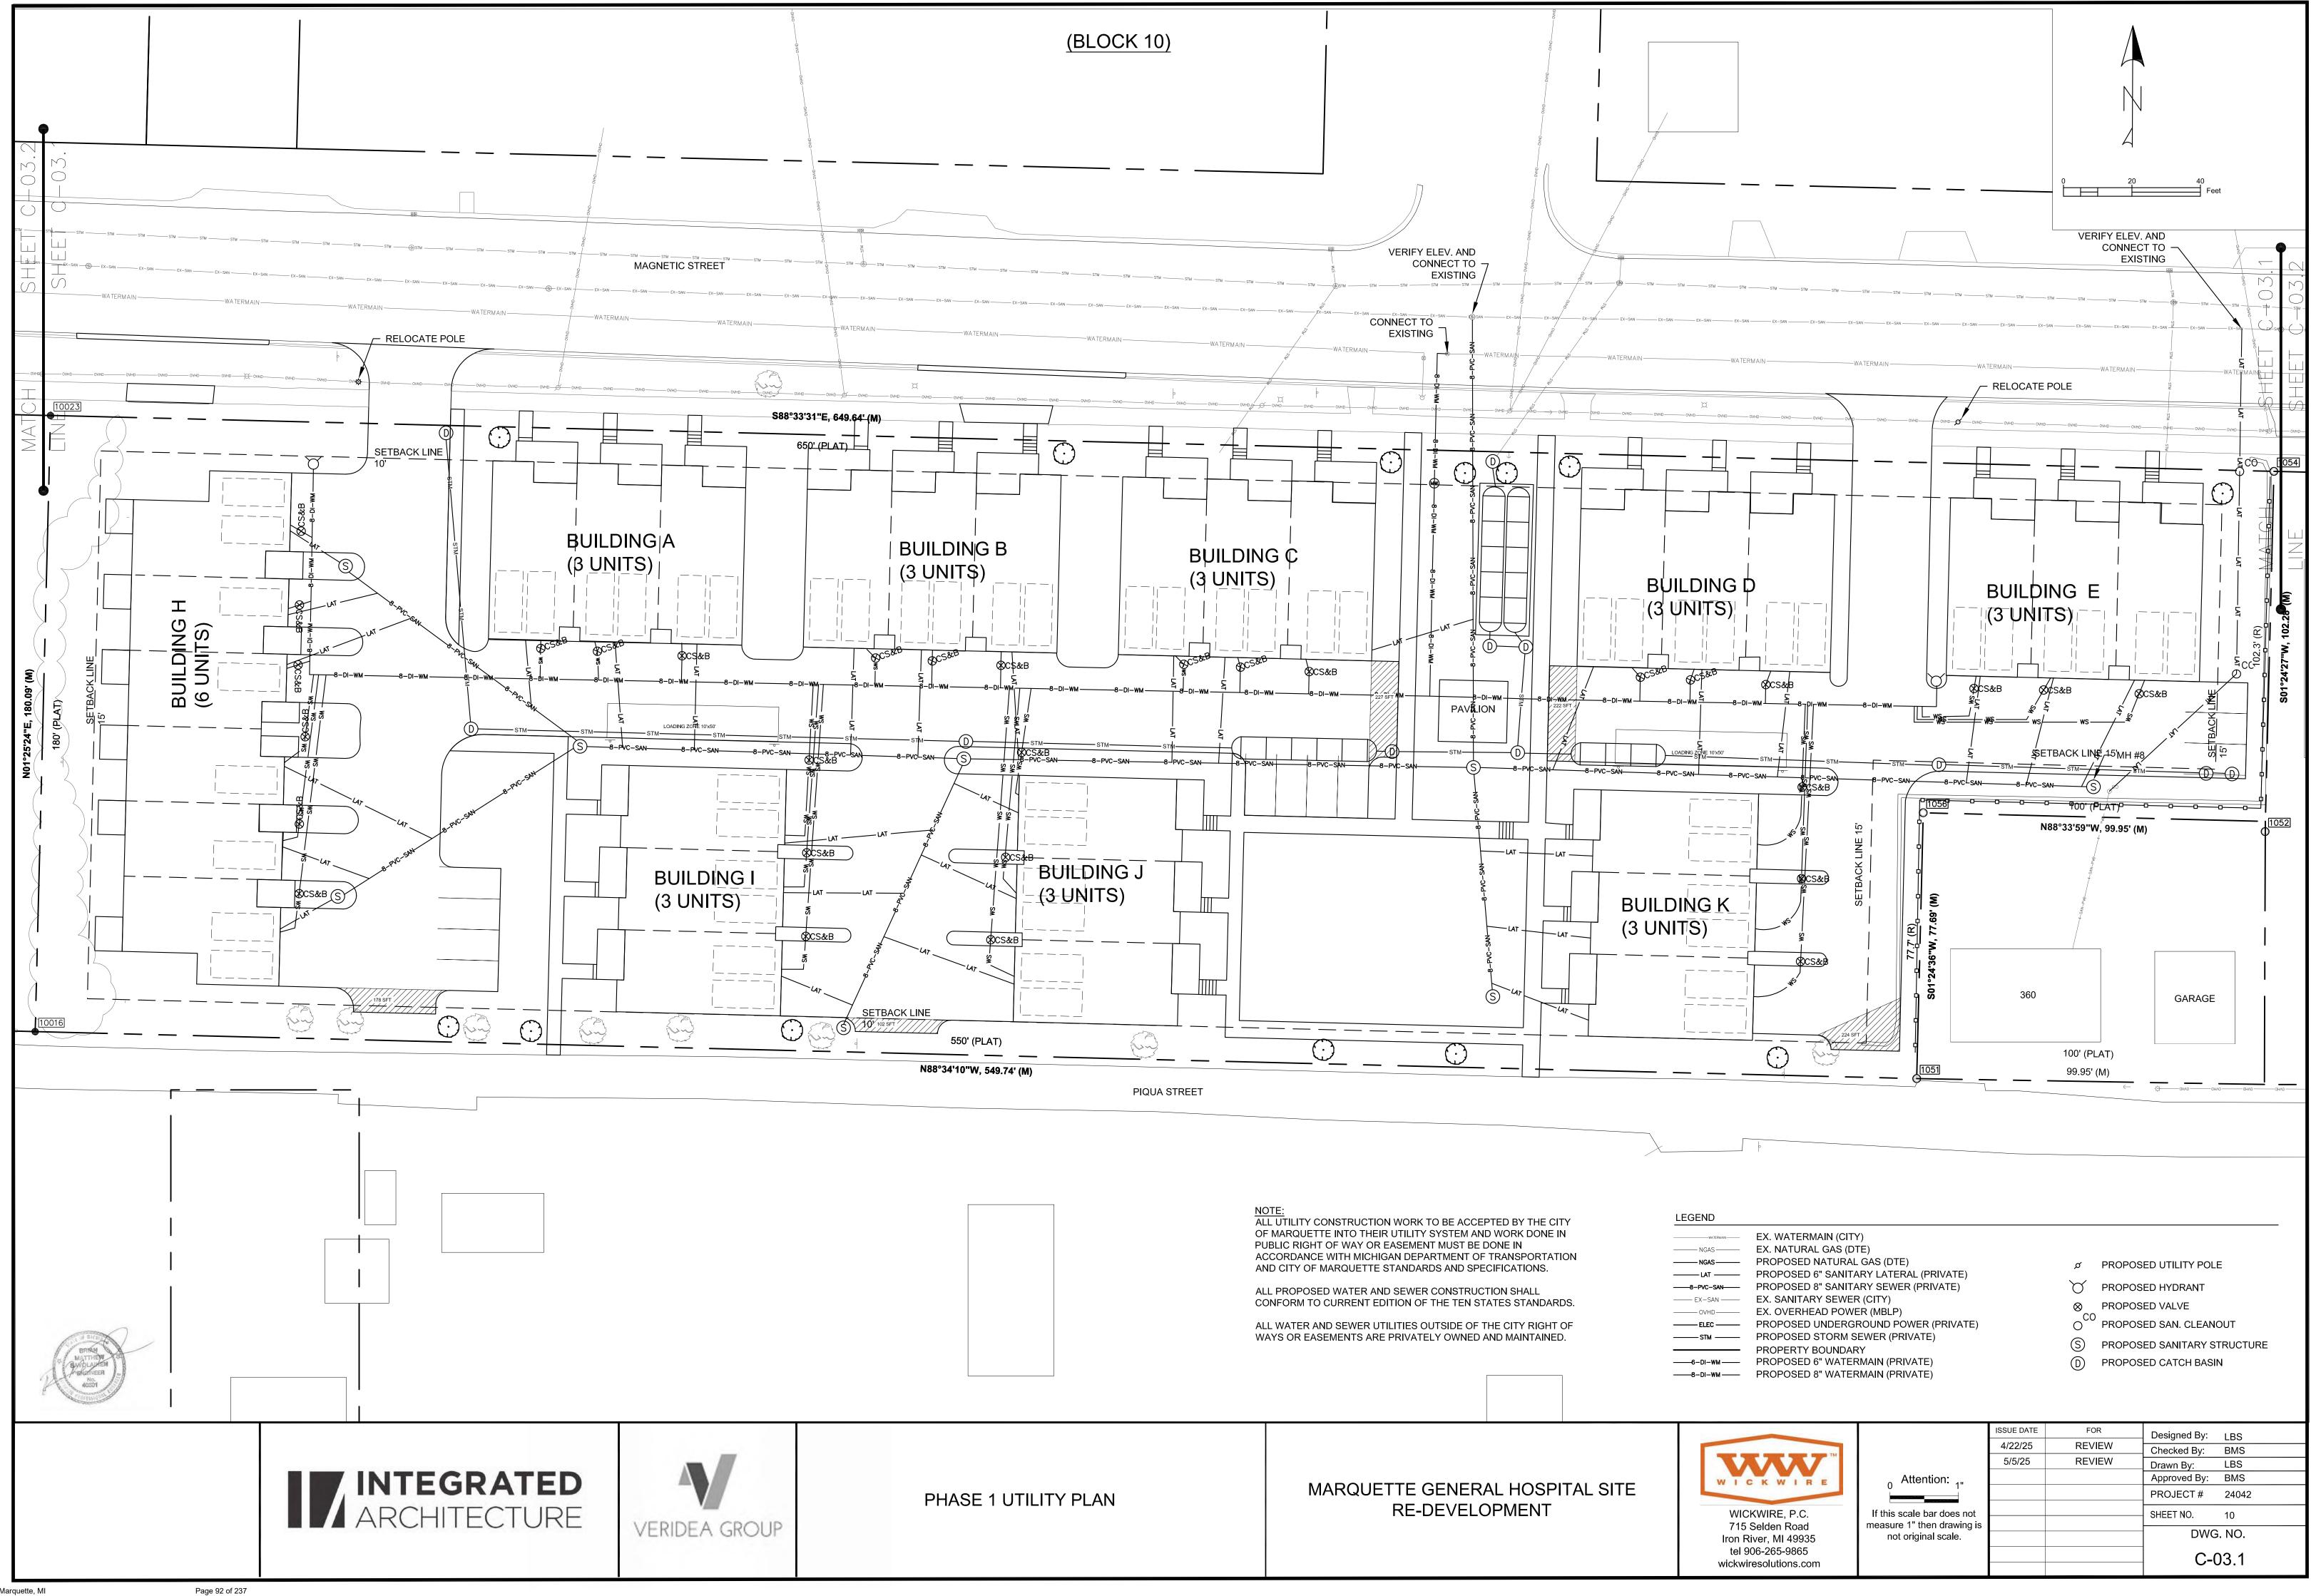

|            |        | Approved By: | BMS         |
|                                                       |            |        | PROJECT#     | 24042       |
| If this scale bar does not measure 1" then drawing is |            |        | SHEET NO.    | 2           |
| not original scale.                                   |            |        | DWG. NO.     |             |
|                                                       |            |        | C            | <b>:-</b> 0 |







**RE-DEVELOPMENT** 

WICKWIRE, P.C.

715 Selden Road

Iron River, MI 49935 tel 906-265-9865

wickwiresolutions.com

If this scale bar does not

measure 1" then drawing is

not original scale.

OVERALL SITE PLAN

PROJECT # 24042

DWG. NO.

C-01

SHEET NO. 5























- . CONCRETE SIDEWALK RAMP SHALL BE CONSTRUCTED IN ACCORDANCE WITH MDOT STANDARD PLAN 1. THE BACKFILL MATERIALS AND METHODS SHALL CONFORM TO THE SPECIFICATIONS.
- . ANY EXISTING CONCRETE SIDEWALK RAMP WHICH BECOMES UNDERCUT DURING CONSTRUCTION SHALL BE REMOVED AND REPLACED.

### PARKING LOT RECONSTRUCTION REQUIREMENTS:

R-28-G, OR THE LATEST REVISION THEREOF.

- 1. TYPICAL CROSS SECTIONS ARE SHOWN FOR REFERENCE PURPOSES, AND REPRESENT REQUIREMENTS FOR PARKING LOT REPAIR OR CONSTRUCTION.
- 2. THE SLOPE OF THE PROPOSED CROSS SECTION CARIES. SEE GRADING PLAN FOR DETAILS.

## TRENCH BACKFILL PER SPECIFICATIONS SLOPES AS PER SPECIFICATIONS ✓ D+36" MAXIMUM / — / ► MDOT CLASS IIIA **GRANULAR MATERIAL** MECHANICAL COMPACTION PER SPECIFICATIONS ∴12" MIN. HAND PLACED AND COMPACTED MDOT