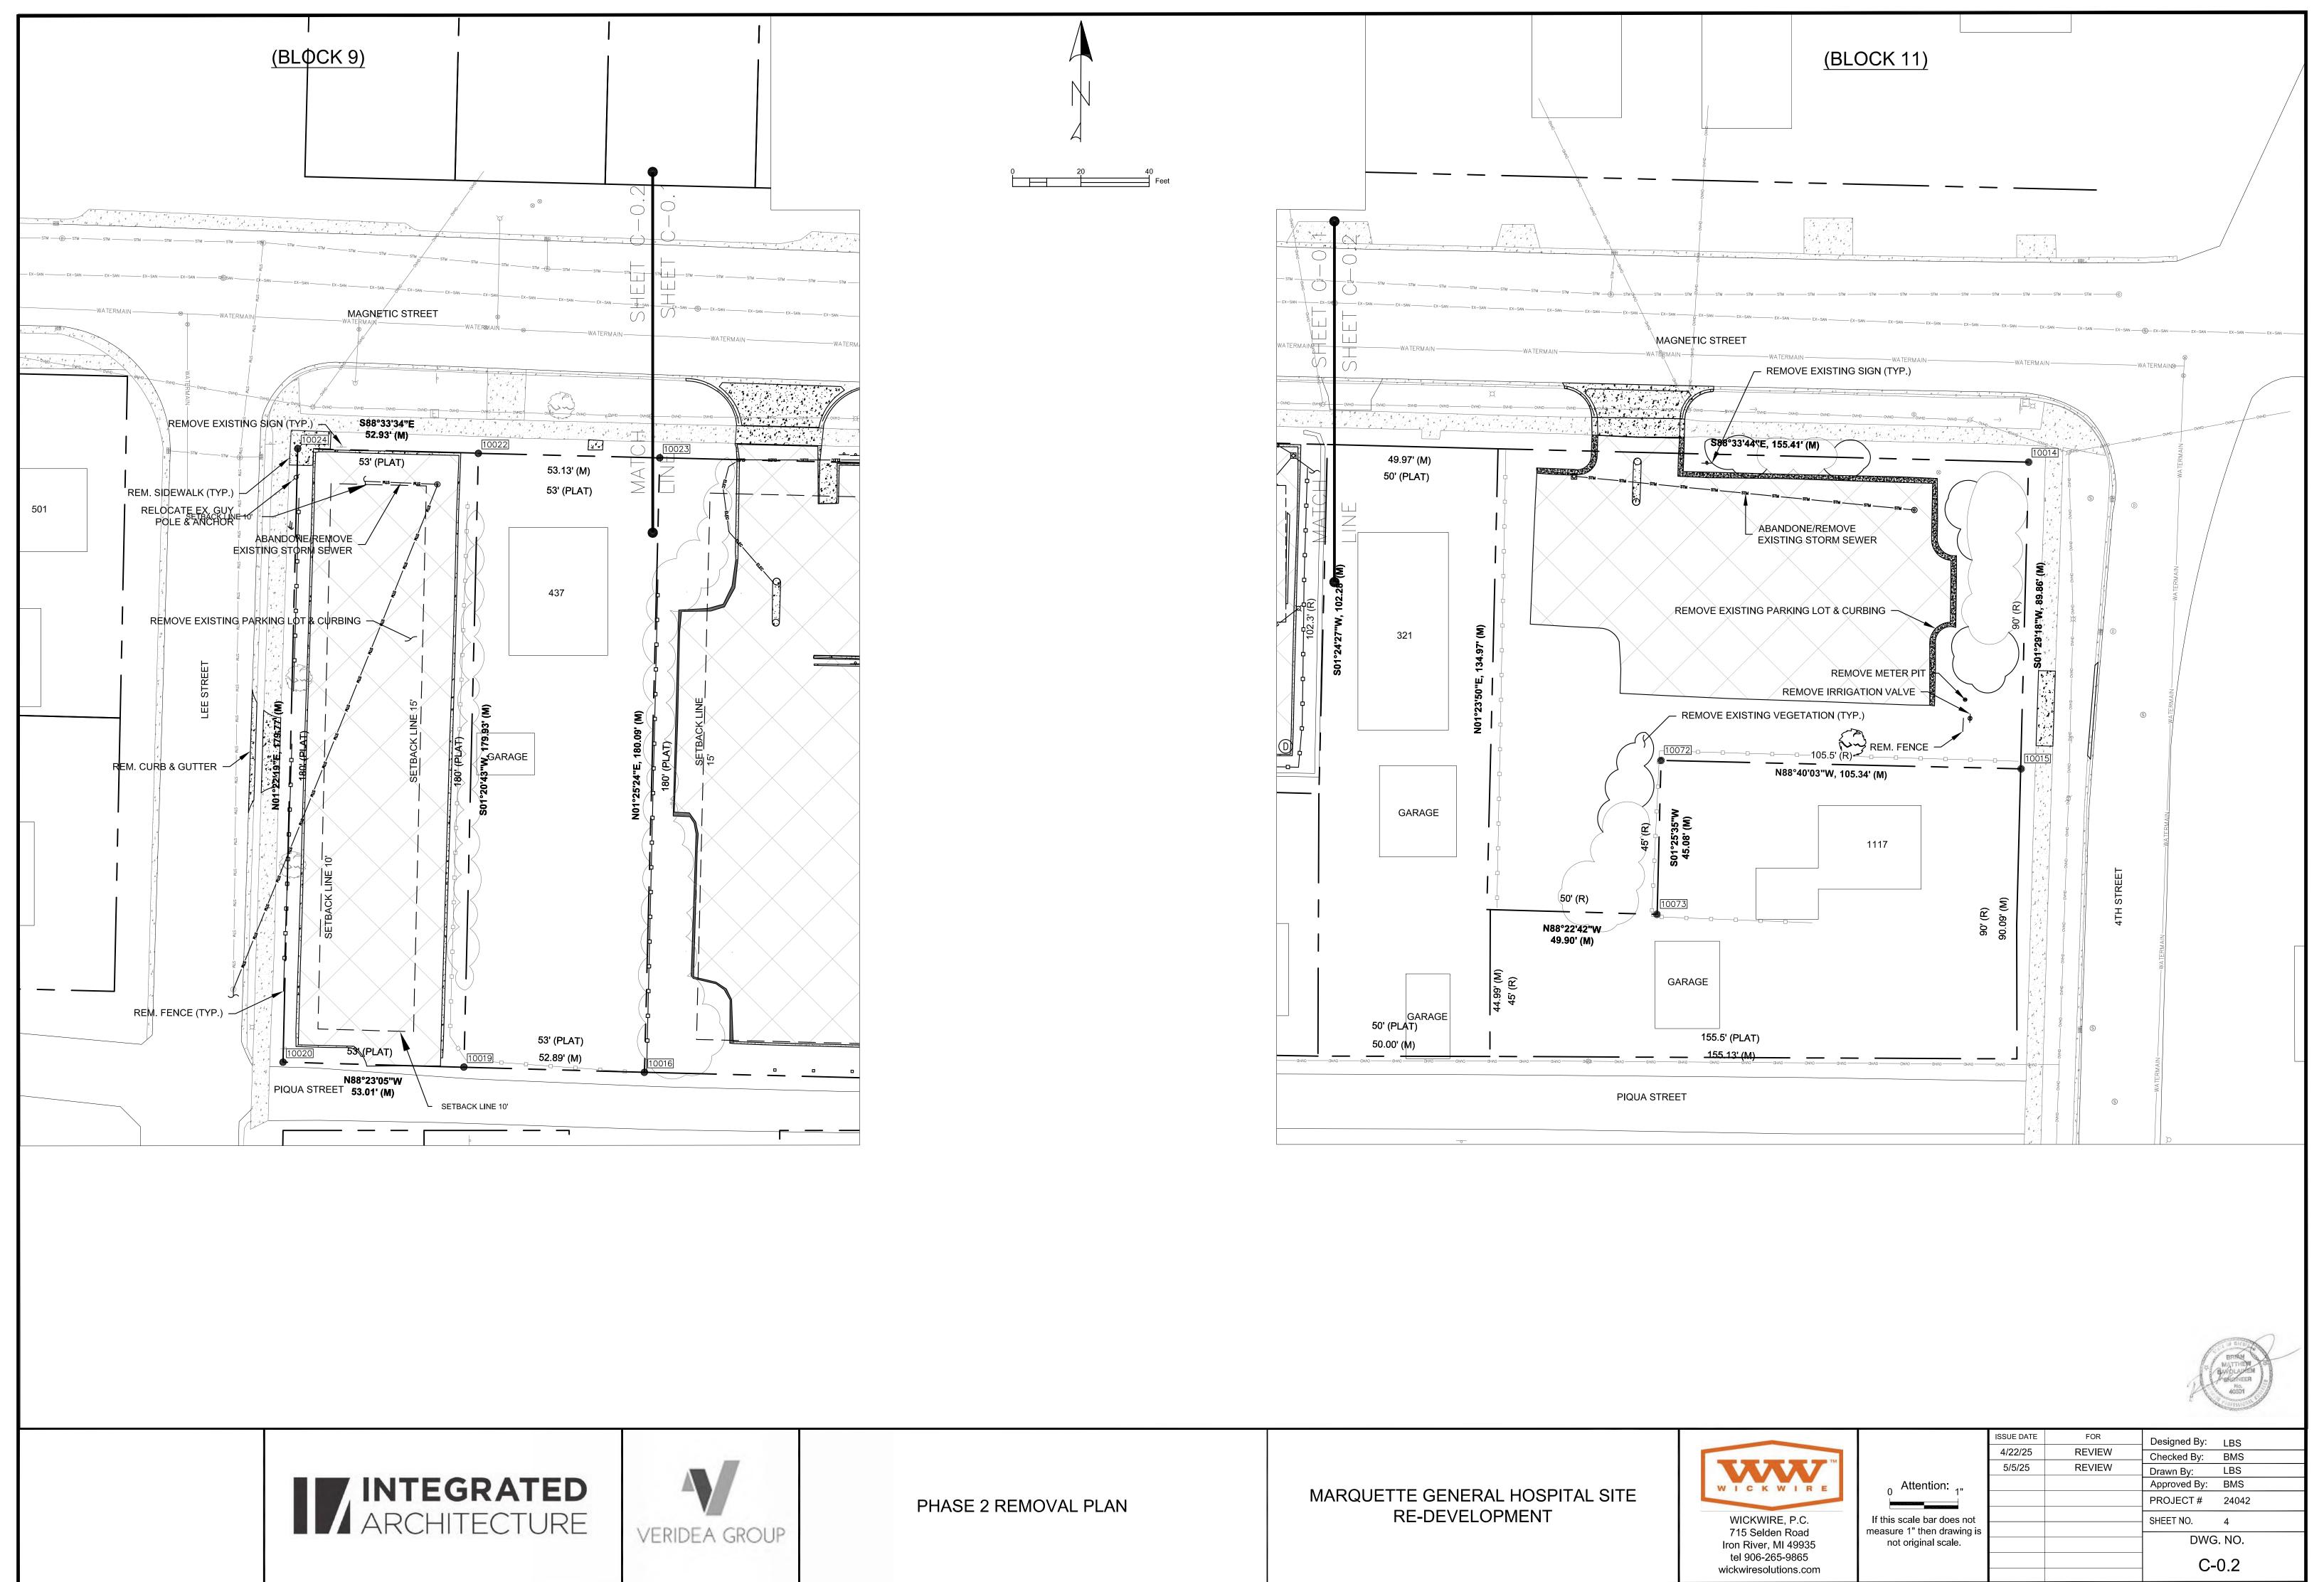

---|--------------|-------------|
|                                                       | 4/22/25    | REVIEW | Checked By:  | BMS         |
|                                                       | 5/5/25     | REVIEW | Drawn By:    | LBS         |
| Attention: 4"                                         |            |        | Approved By: | BMS         |
|                                                       |            |        | PROJECT#     | 24042       |
| If this scale bar does not measure 1" then drawing is |            |        | SHEET NO.    | 2           |
| not original scale.                                   |            |        | DWG. NO.     |             |
|                                                       |            |        | C            | <b>:-</b> 0 |







**RE-DEVELOPMENT** 

WICKWIRE, P.C.

715 Selden Road

Iron River, MI 49935 tel 906-265-9865

wickwiresolutions.com

If this scale bar does not

measure 1" then drawing is

not original scale.

OVERALL SITE PLAN

PROJECT # 24042

DWG. NO.

C-01

SHEET NO. 5























- . CONCRETE SIDEWALK RAMP SHALL BE CONSTRUCTED IN ACCORDANCE WITH MDOT STANDARD PLAN 1. THE BACKFILL MATERIALS AND METHODS SHALL CONFORM TO THE SPECIFICATIONS.
- . ANY EXISTING CONCRETE SIDEWALK RAMP WHICH BECOMES UNDERCUT DURING CONSTRUCTION SHALL BE REMOVED AND REPLACED.

### PARKING LOT RECONSTRUCTION REQUIREMENTS:

R-28-G, OR THE LATEST REVISION THEREOF.

- 1. TYPICAL CROSS SECTIONS ARE SHOWN FOR REFERENCE PURPOSES, AND REPRESENT REQUIREMENTS FOR PARKING LOT REPAIR OR CONSTRUCTION.
- 2. THE SLOPE OF THE PR