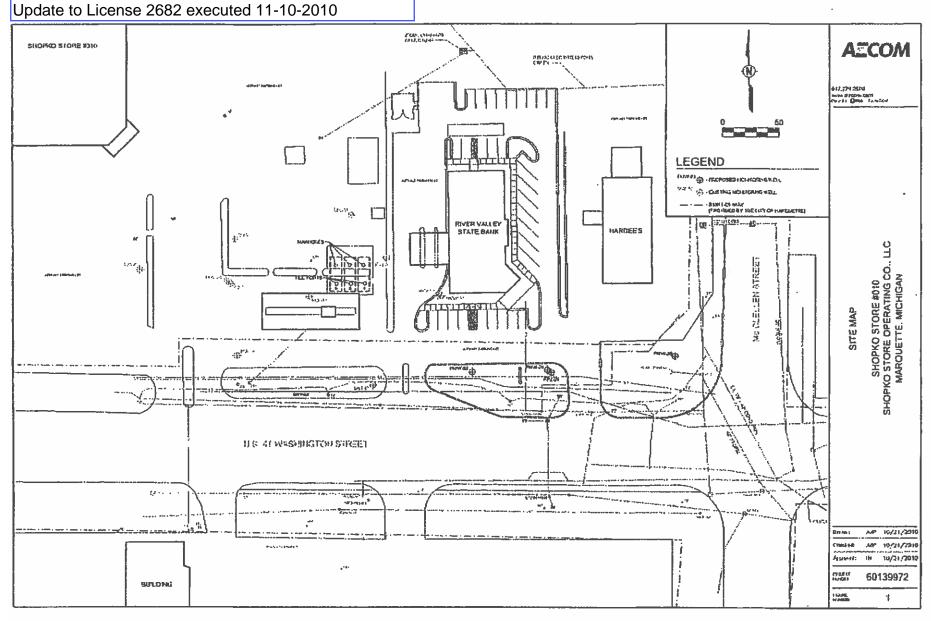

## Consent Agenda - Roll Call Vote Application for License to Use City Property adjacent to 1148 W. Washington Street

#### **BACKGROUND:**

Erik Anderson, CFO of 3GEN Marquette Holdings, LLC (owner of Fleet Supply store at 1148 W. Washington Street) has submitted an application to continue the use of portions of the right-of-way on the north side of W. Washington Street and directly south of the Fleet Supply store, for monitoring wells that were required to be located there due to the underground fuel storage tanks that were in place for many years at the former Shopko store property. This application was required as a result of a change in ownership of the 1148 W. Washington Street property.

# Exhibit A 05-PRU-04-25 Grant of License for monitoring wells in Washington St. right-of-way