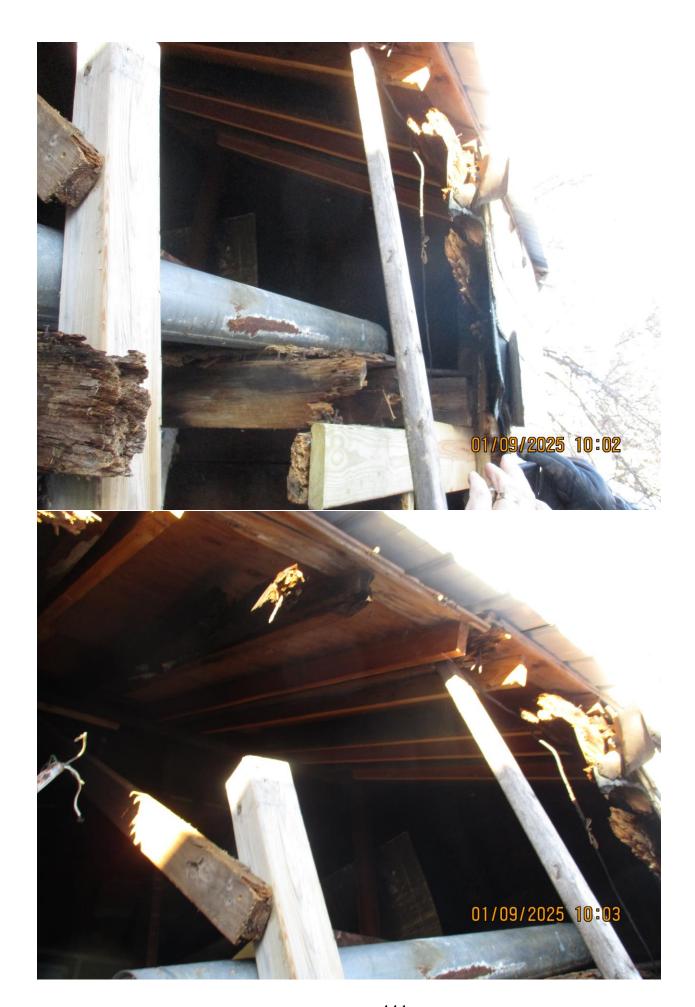

### Consent Agenda - Roll Call Vote AWH Change Order - Presque Isle Bandshell Professional Services

#### **BACKGROUND:**

At the March 25, 2024 regular meeting, the City Commission awarded the design contract for the Presque Isle Bandshell to AWH Architects, LLC of Minneapolis, Minnesota in the amount of \$99,760.

At the October 28, 2024 meeting, the Commission approved a change order for \$21,300 for geotechnical assessment, 3D drawings and additional design time.

AWH is a second change order to accommodate additional design work performed to meet the needs of the City Band and additional construction administration hours for the landscape architect, structural engineer and general oversight. The total request for this change order is \$27,280.

Generally professional services are 10% or less of the project total. With the increase in size and scope of the project from the professional services request for proposals, total contract with change orders comes to \$148,340 or approximately 6.6% of the total project costs.