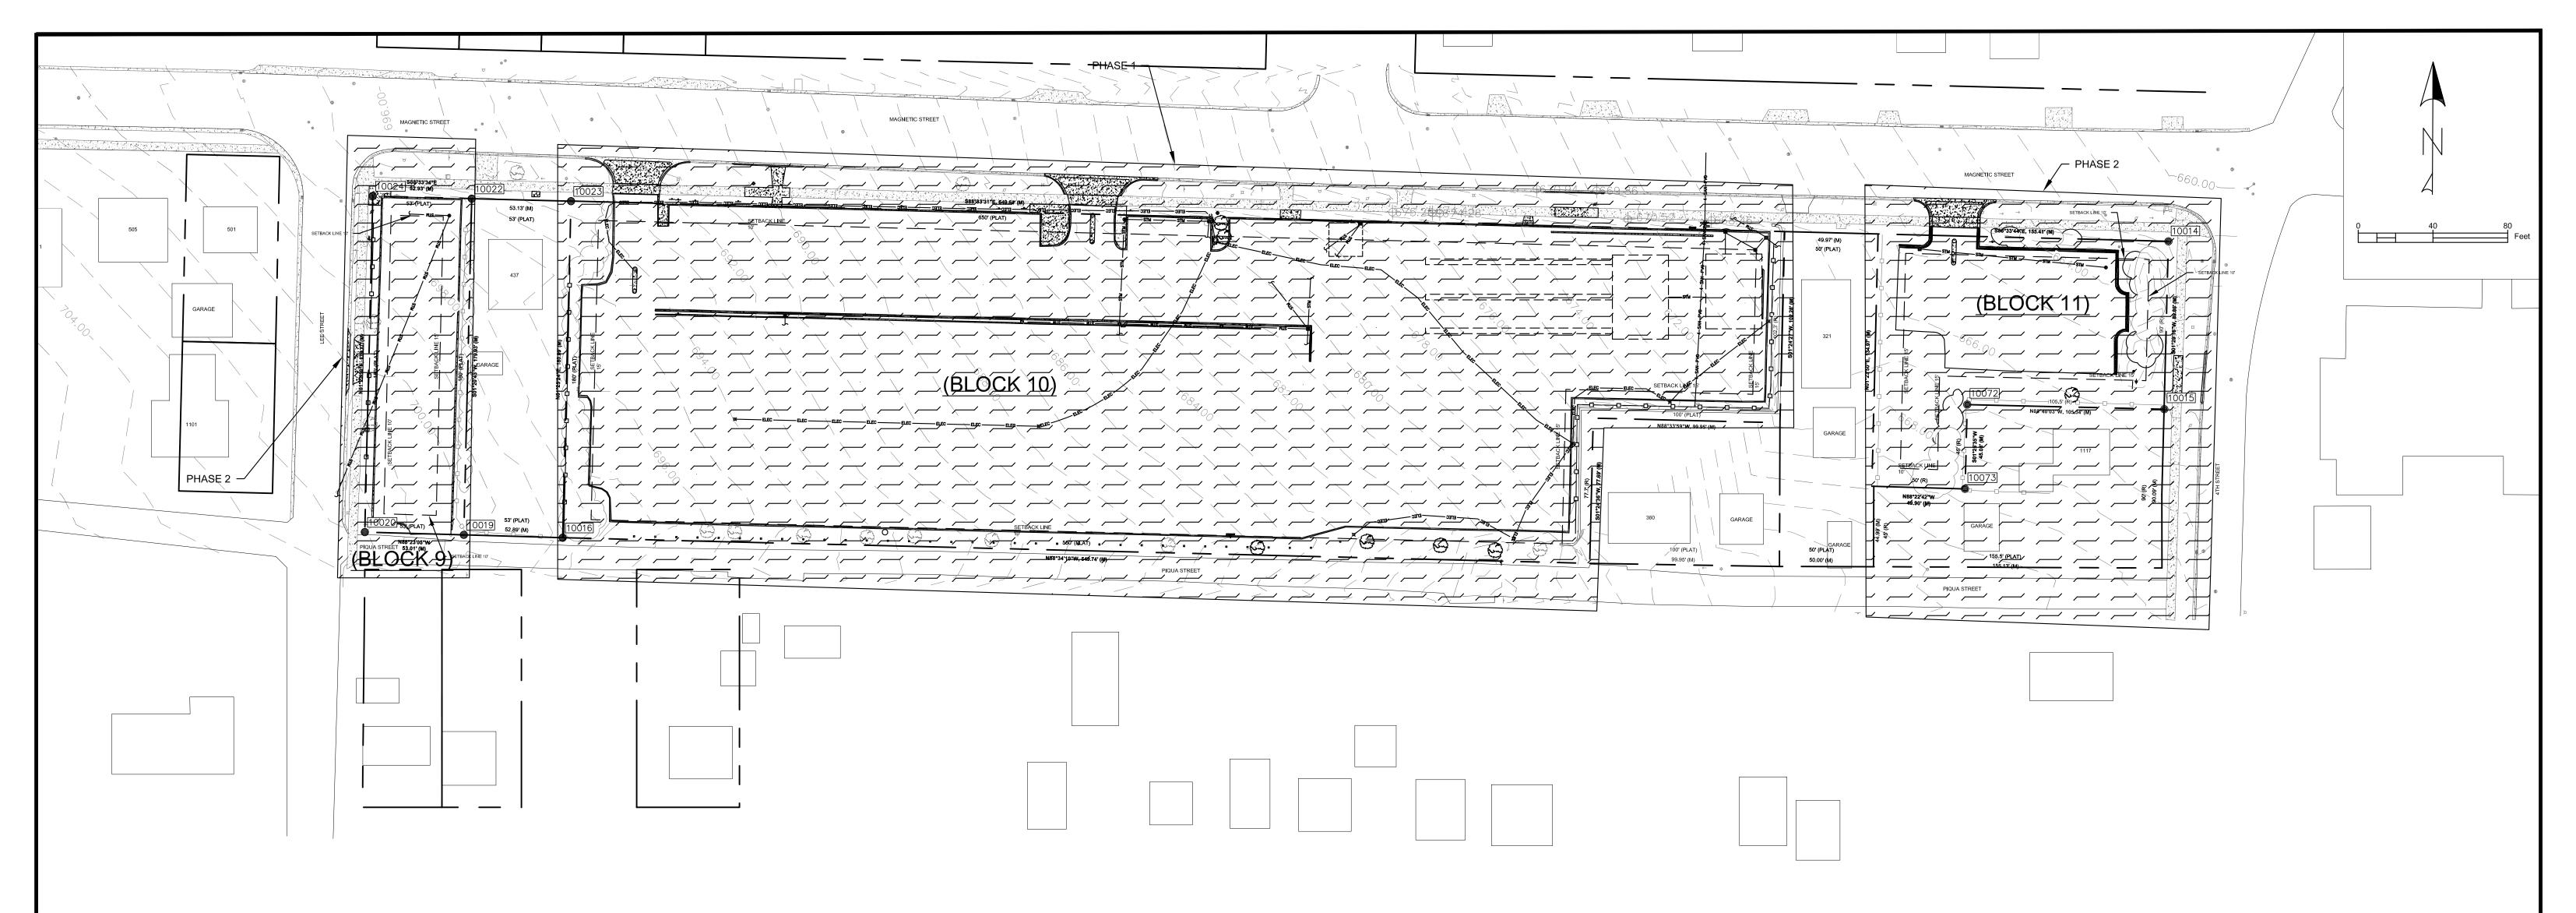

MI 49935 (906)250-5729 BSAVOLAINEN@WICKWIRESOLUTIONS.COM

PREPARED BY:

**WICKWIRE, P.C.** 715 SELDEN RD IRON RIVER, MI 49935 906.265.9865

SURVEYOR STACEY BLUSE MICHIGAN PROFESSIONAL SURVEYOR NO. 4001050429 TRIMEDIA ENVIRONMENTAL AND ENGINEERING, LLC 830 WEST WASHINGTON STREET MARQUETTE, MICHIGAN 49855 (906) 228-5125 SBLUSE@TRIMEDIAEE.COM

|                    |   |         |        | DWG NO           |
|--------------------|---|---------|--------|------------------|
|                    |   |         |        | DWG. NO. 01-G-01 |
| BRIAN              |   |         |        | 01-6-0           |
| BAYOLAUEN AGOONEER |   |         |        | REV              |
| No. 40501          | 2 | 5/5/25  | REVIEW | 1                |
| 01111000           | 1 | 4/22/25 | REVIEW | SHEET NO. 1      |



BEAL'S ADDITION W 19.1' OF LOT 4 & ALL OF LOTS 6 COLLEGE HEIGHTS ADDITION LOTS 61 THRU 72, LOTS 97 THRU 120, LOT 148, LOTS 150 THRU 153, LOTS 160 THRU 163, LOT 165 AND VAC LEE ST ADJ TO LOTS 61, 108 AND 109. NORMAL ADDITION LOTS 1 THRU 3, N 102.3' OF LOT

## BLOCK 10

BEAL'S ADDITION W 19.1' OF LOT 4 & ALL OF LOTS 6 COLLEGE HEIGHTS ADDITION LOTS 61 THRU 72, LOTS 97 THRU 120, LOT 148, LOTS 150 THRU 153, LOTS 160 THRU 163, LOT 165 AND VAC LEE ST ADJ TO LOTS 61, 108 AND 109. NORMAL ADDITION LOTS 1 THRU 3, N 102.3' OF LOT

## BLOCK 11

BEAL'S ADDITION W 19.1' OF LOT 4 & ALL OF LOTS 6 COLLEGE HEIGHTS ADDITION LOTS 61 THRU 72, LOTS 97 THRU 120, LOT 148, LOTS 150 THRU 153, LOTS 160 THRU 163, LOT 165 AND VAC LEE ST ADJ TO LOTS 61, 108 AND 109. NORMAL ADDITION LOTS 1 THRU 3, N 102.3' OF LOT

# **