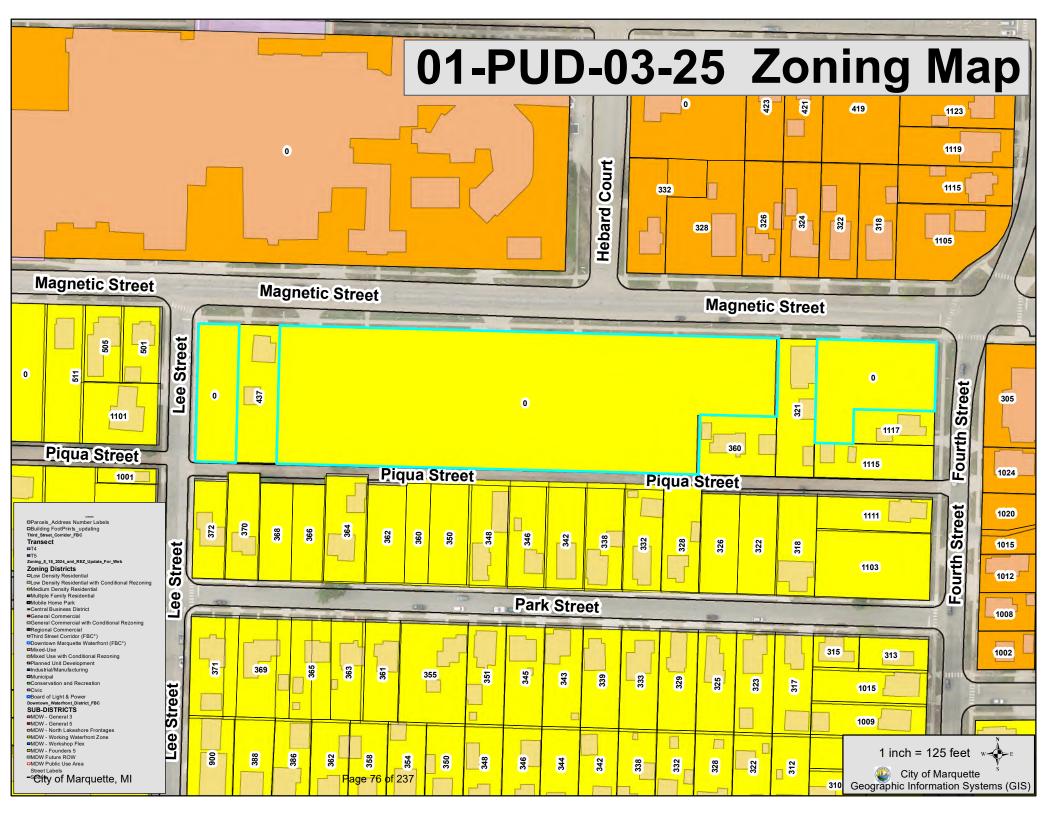

be equipped with a fire alarm system?

  IA RESPONSE: No. Townhouse buildings and their dwelling units will be constructed referencing the 2015 Michigan Residential Code. Referencing this Code, fire alarms are not required. Smoke alarms will be provided, as required.
- Will the buildings be equipped with sprinkler systems?

  IA RESPONSE: No. Townhouse buildings and their dwelling units will be constructed referencing the 2015 Michigan Residential Code. Referencing this Code, fire sprinkler systems are not required.
- Will a Knox Box be provided?

  IA RESPONSE: No. Townhouse buildings and their dwelling units will be constructed referencing the 2015 Michigan Residential Code. Referencing this Code, Knox Boxes are not required.

Jeff Fossitt Fire Marshal

Marquette Fire Department













City of Marquette, MI

Page 77 of 237





City of Marquette, MI

Page 78 of 237





City of Marquette, MI

Page 79 of 237















# VERIDEA GROUP MARQUETTE GENERAL HOSPITAL SITE RE-DEVELOPMENT



# CITY OF MARQUETTE, MARQUETTE, MICHIGAN

WICKWIRE PROJECT NO.: 24042





# SHEET INDEX

| SHEET NO. | DRAWING NO. | DESCRIPTION                                |
|-----------|-------------|--------------------------------------------|
| 1         | 01-G-01     | COVER                                      |
| 2         | C-0         | OVERALL EXISTING SITE SURVEY               |
| 3         | C-0.1       | PHASE 1 REMOVAL PLAN                       |
| 4         | C-0.2       | PHASE 2 REMOVAL PLAN                       |
| 5         | C-01        | OVERALL SITE PLAN