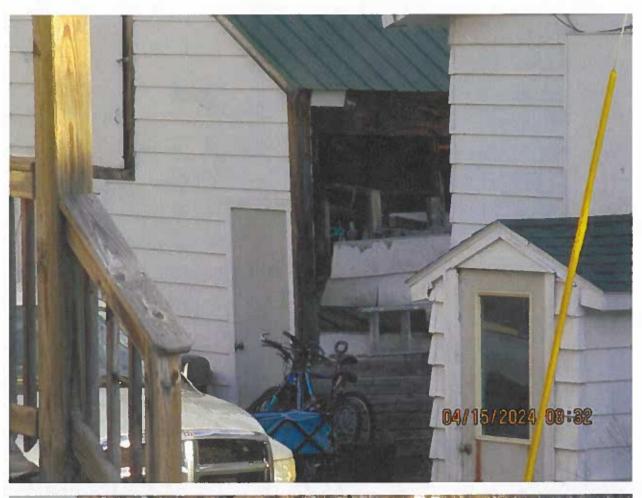

Several Renderings are included in the drawing set, lighting details are still
in process and will be designed for low intensity to remain on the site and
meet the City current ordinance for lighting. These details will be provided in
the site plan final review process. Renderings have been updated to better
resemble the site landscaping.