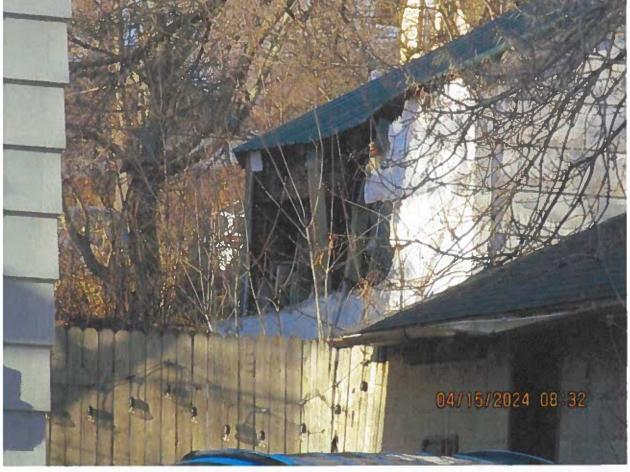

Several Renderings are included in the drawing set, lighting details are still
in process and will be designed for low intensity to remain on the site and
meet the City current ordinance for lighting. These details will be provided in
the site plan final review process. Renderings have been updated to better
resemble the site landscaping.