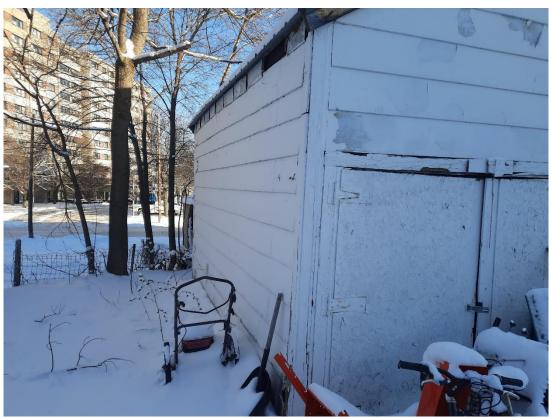

extent to significantly reduce its structural capacity. It appears the wall is built on a heavy timber sill that has rotated out from its original position, and the bottom of the wall studs have been partially pushed off that supporting timber.

Due to the extent of structural damage, I would not consider this structure safe to occupy. Based on the extensive decay and damage, it does not appear it would be economically feasible to repair the structure as much of the material would need to be removed and replaced. The cost to do this would likely exceed the replacement value of the structure.

Sincerely,

Richard Uren RA Architect – Owner



1 - Exterior of structure



2 - Unsupported roof framing



3 - Charred roof framing



4 - Rotted wood framing



5 - Sill rotated out of position



6 - West wall bowing out due to collar tie failure

Marquette Fire Department
Notice of Condemnation

# MARQUETTE CITY FIRE DEPARTMENT



# CODE ENFORCEMENT DIVISION 418 South Third St. Marquette, MI 49855 fire@marquettemi.gov



Fire Chief
Ian Davis

Fire Marshal
Jeff Fossitt
906-225-8941

Rental Inspector Brian Anderson 906-225-8999 Administrative Assistant Jen Jakubowski 906-225-8596

01-09-25

Charles Morrison 308 S Fifth Street Marquette, MI, 49855

On 1-9-25 at approximately 10:00AM, an Administrative Search Warrant was executed at 308 S. Fifth Street Marquette Michigan. The purpose of the Administrative Search Warrant is to determine the structural integrity of the garage per the International Property Maintenance Code (IPMC) 2021, Section 111.

It has been determined by Structura