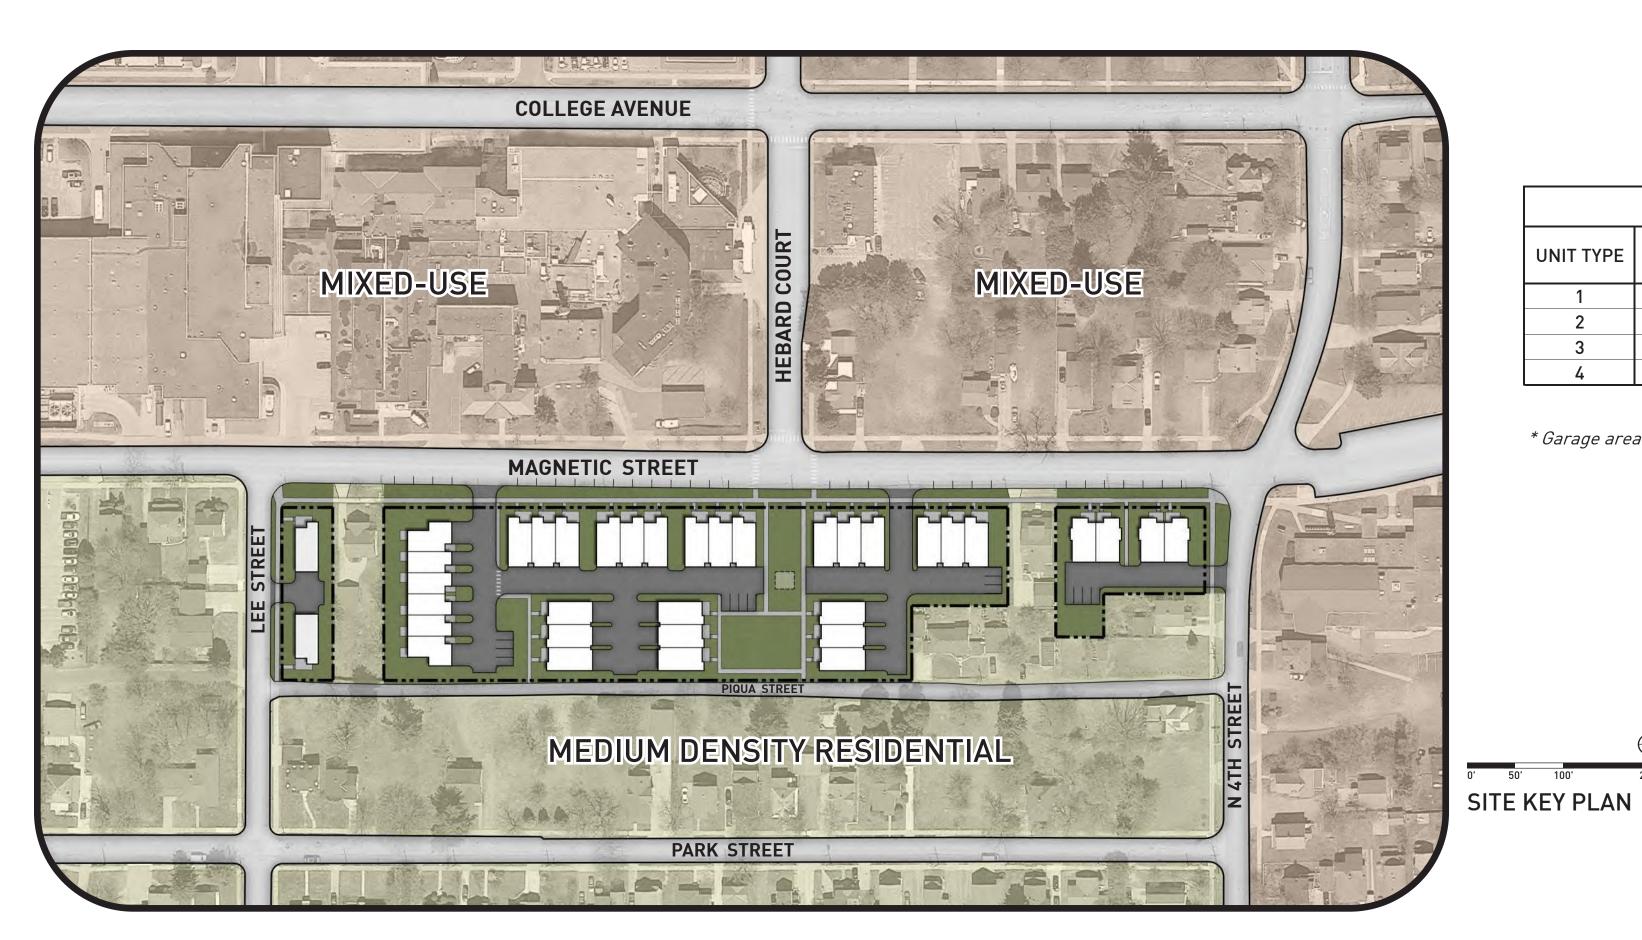

#### Meeting Agenda City Commission

Monday, June 9, 2025 6:00 PM Commission Chambers 300 West Baraga Ave Marquette, Michigan 49855