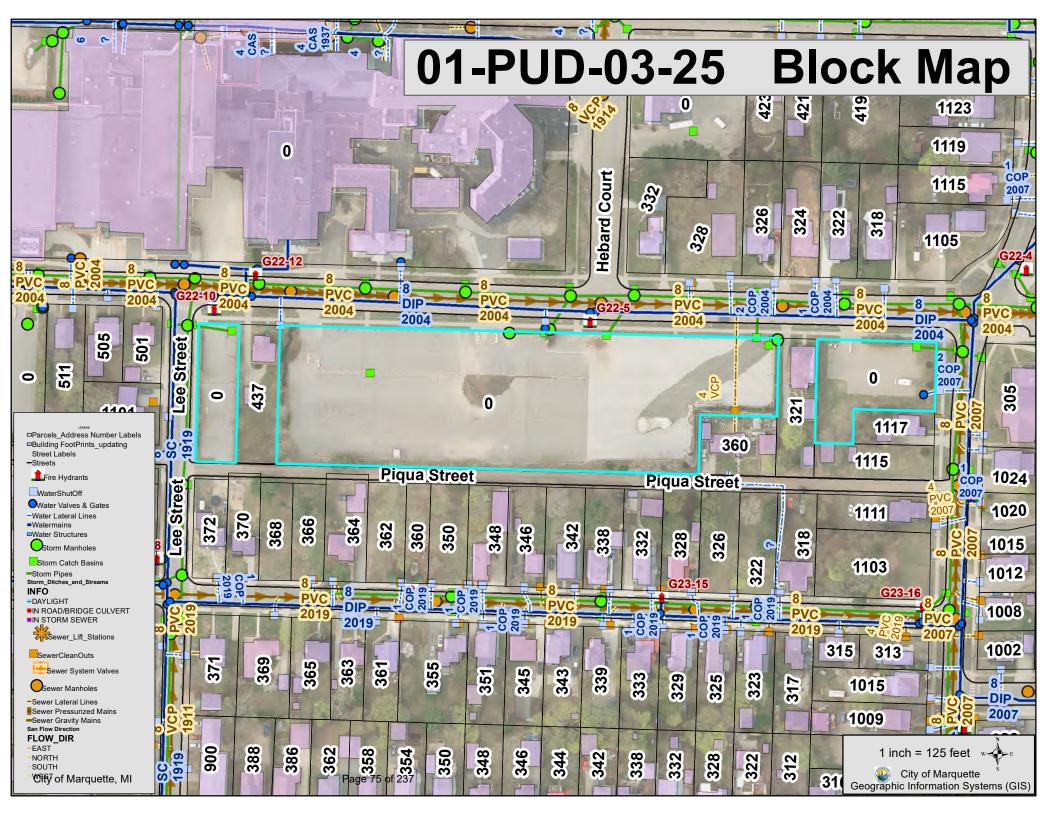

gs be equipped with a fire alarm system?

  IA RESPONSE: No. Townhouse buildings and their dwelling units will be constructed referencing the 2015 Michigan Residential Code. Referencing this Code, fire alarms are not required. Smoke alarms will be provided, as required.
- Will the buildings be equipped with sprinkler systems?

  IA RESPONSE: No. Townhouse buildings and their dwelling units will be constructed referencing the 2015 Michigan Residential Code. Referencing this Code, fire sprinkler systems are not required.
- Will a Knox Box be provided?

  IA RESPONSE: No. Townhouse buildings and their dwelling units will be constructed referencing the 2015 Michigan Residential Code. Referencing this Code, Knox Boxes are not required.

Jeff Fossitt Fire Marshal

Marquette Fire Department













City of Marquette, MI

Page 77 of 237





City of Marquette, MI

Page 78 of 237





City of Marquette, MI

Page 79 of 237















# VERIDEA GROUP MARQUETTE GENERAL HOSPITAL SITE RE-DEVELOPMENT



# CITY OF MARQUETTE, MARQUETTE, MICHIGAN

WICKWIRE PROJECT NO.: 24042





# SHEET INDEX

| SHEET NO. | DRAWING NO. | DESCRIPTION                                |
|-----------|-------------|--------------------------------------------|
| 1         | 01-G-01     | COVER                                      |
| 2         | C-0         | OVERALL EXISTING SITE SURVEY               |
| 3         | C-0.1       | PHASE 1 REMOVAL PLAN                       |
| 4         | C-0.2       | PHASE 2 REMOVAL PLAN                       |
| 5         | C-01        | OVERALL SITE PLAN