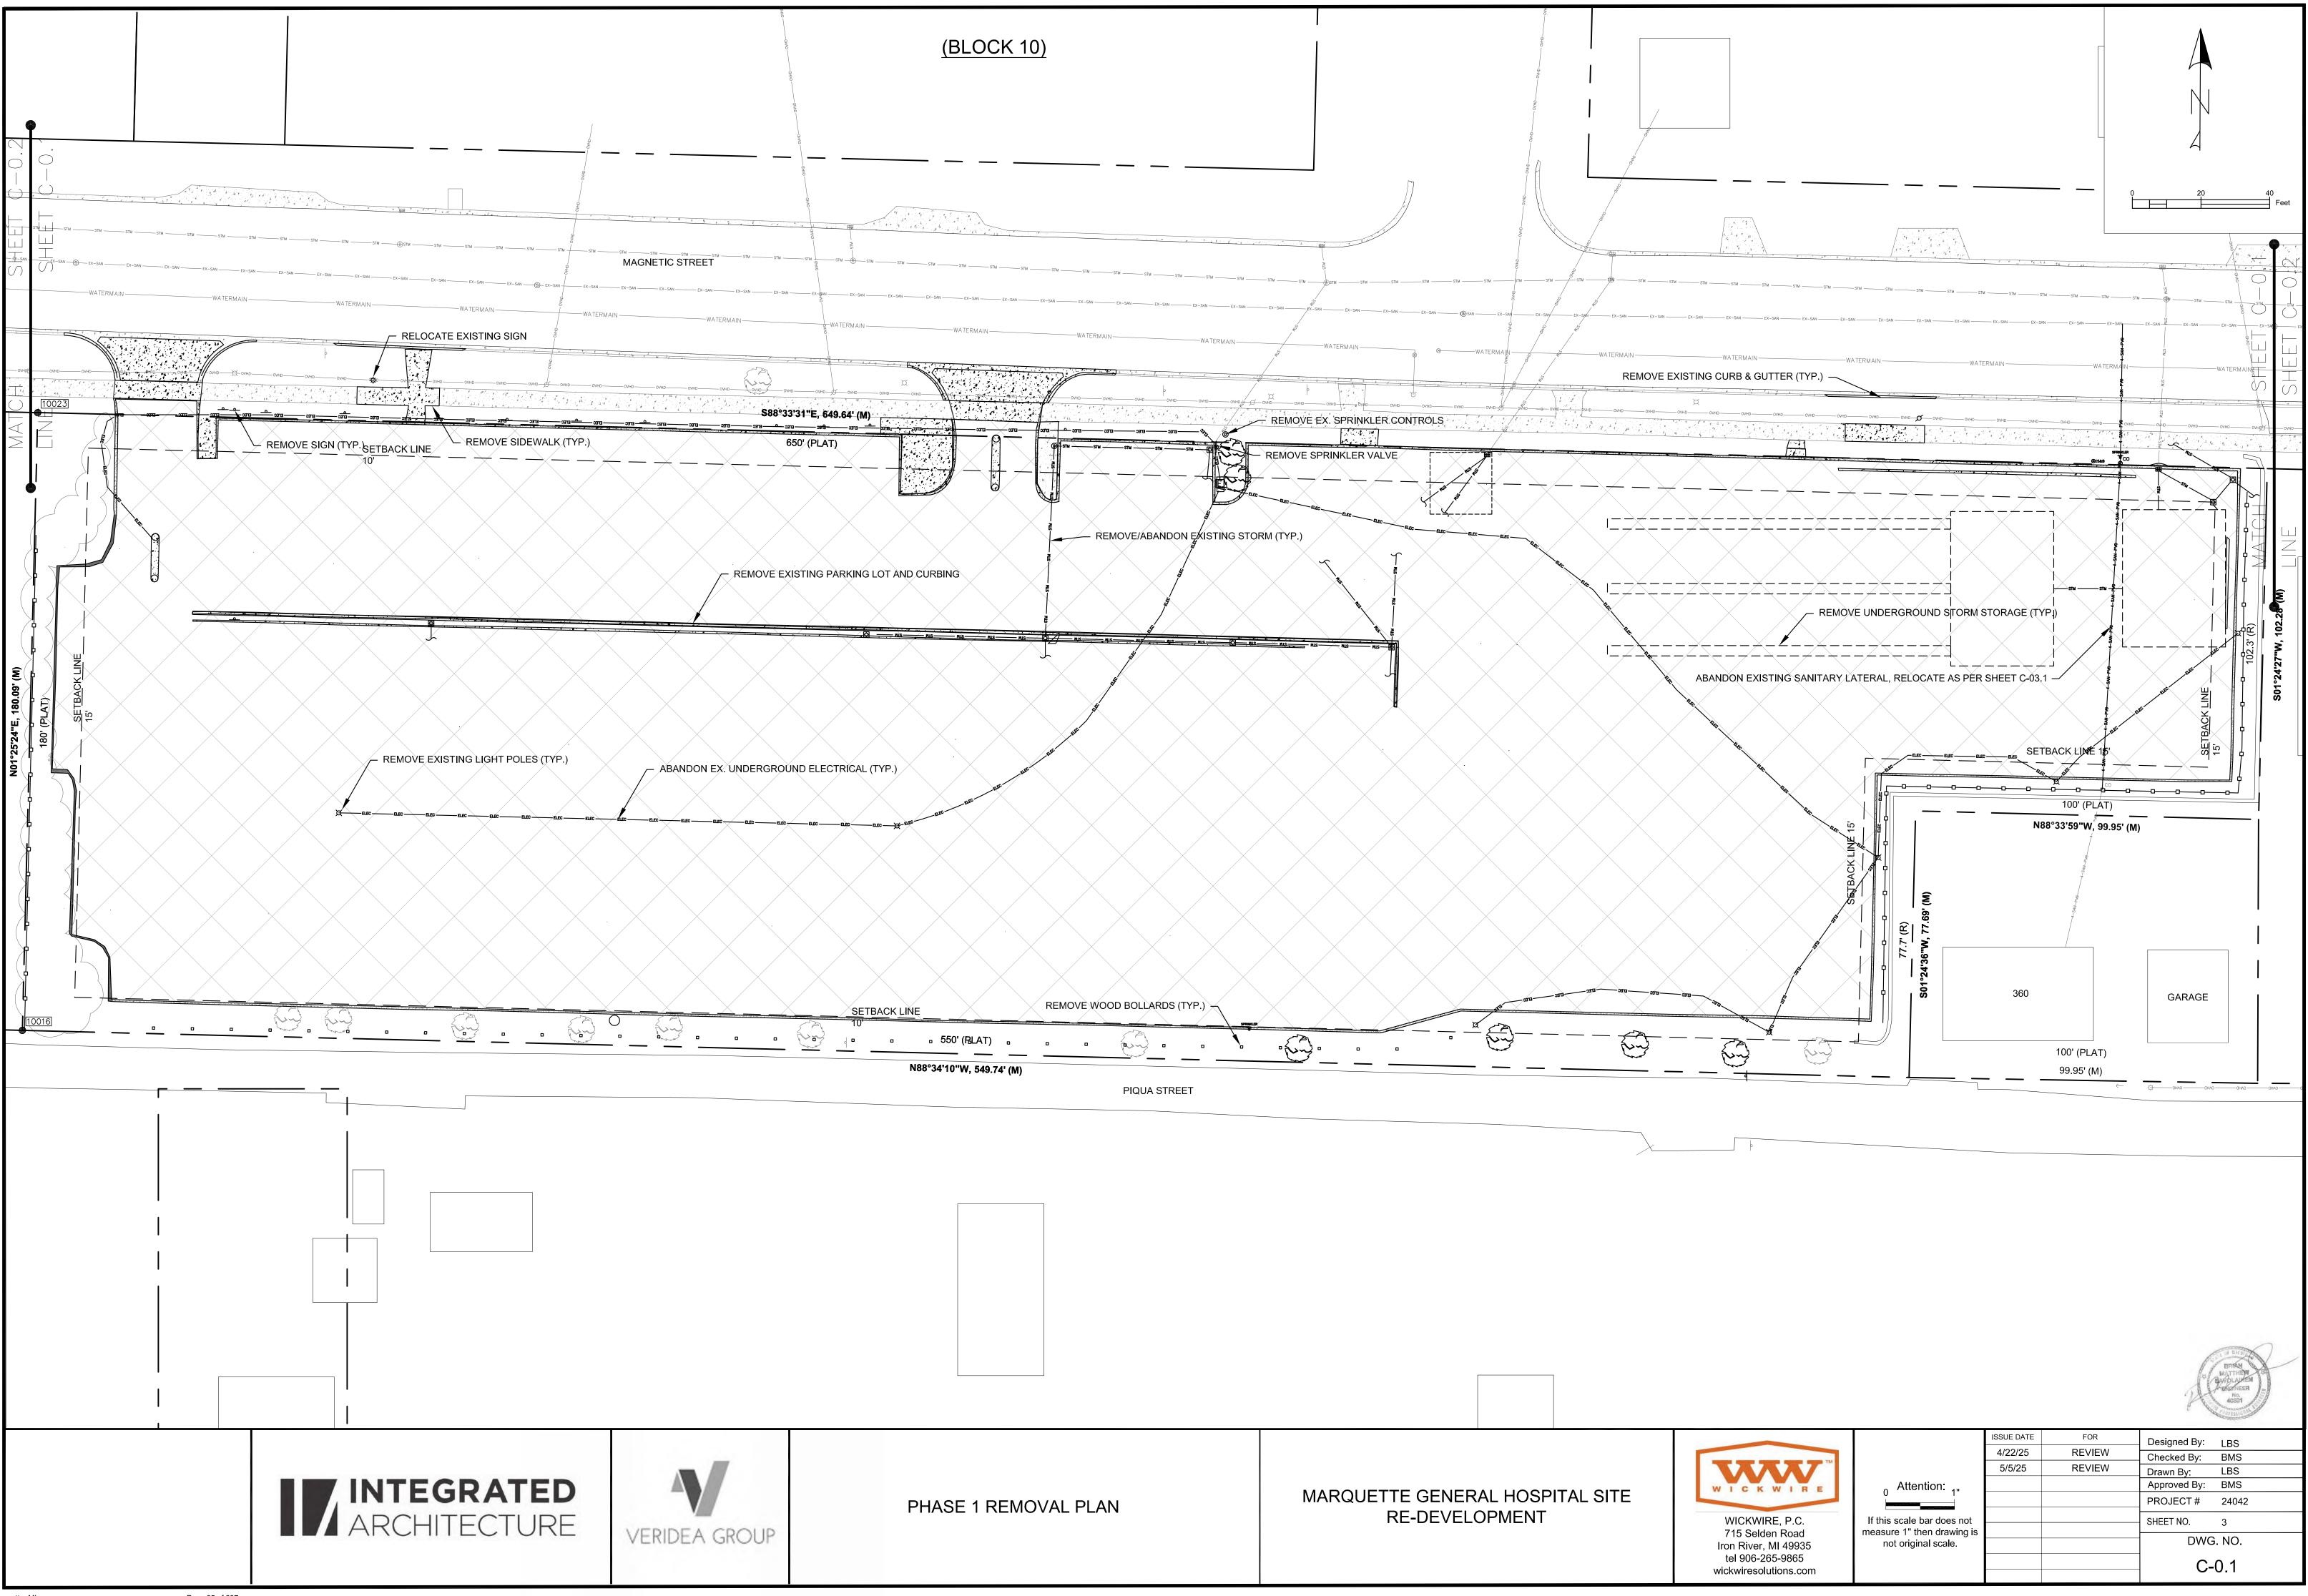

-----|--------------|-------------|
|                                                       | 4/22/25    | REVIEW | Checked By:  | BMS         |
|                                                       | 5/5/25     | REVIEW | Drawn By:    | LBS         |
| Attention: 4"                                         |            |        | Approved By: | BMS         |
|                                                       |            |        | PROJECT#     | 24042       |
| If this scale bar does not measure 1" then drawing is |            |        | SHEET NO.    | 2           |
| not original scale.                                   |            |        | DWG. NO.     |             |
|                                                       |            |        | C            | <b>:-</b> 0 |







**RE-DEVELOPMENT** 

WICKWIRE, P.C.

715 Selden Road

Iron River, MI 49935 tel 906-265-9865

wickwiresolutions.com

If this scale bar does not

measure 1" then drawing is

not original scale.

OVERALL SITE PLAN

PROJECT # 24042

DWG. NO.

C-01

SHEET NO. 5























- . CONCRETE SIDEWALK RAMP SHALL BE CONSTRUCTED IN ACCORDANCE WITH MDOT STANDARD PLAN 1. THE BACKFILL MATERIALS AND METHODS SHALL CONFORM TO THE SPECIFICATIONS.
- . ANY EXISTING CONCRETE SIDEWALK RAMP WHICH BECOMES UNDERCUT DURING CONSTRUCTION SHALL BE REMOVED AND REPLACED.

### PARKING LOT RECONSTRUCTION REQUIREMENTS:

R-28-G, OR THE LATEST REVISION THEREOF.

- 1. TYPICAL CROSS SECTIONS ARE SHOWN FOR REFERENCE PURPOSES, AND REPRESENT REQUIREMENTS FOR PARKING LOT REPAIR OR CONSTRUCTION.
- 2. THE SLOPE OF THE