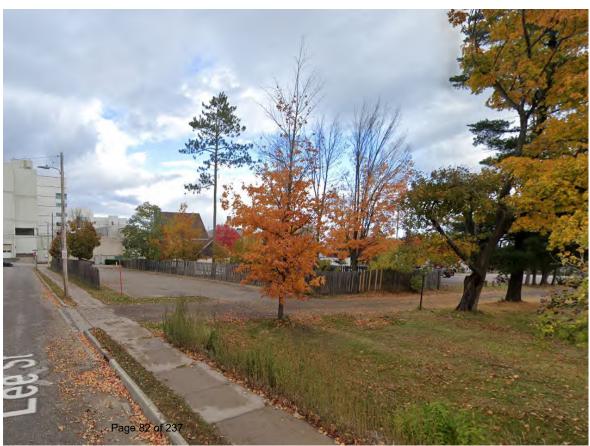

## Consent Agenda - Roll Call Vote Application for License to Use City Property adjacent to 1148 W. Washington Street

#### **BACKGROUND:**

Erik Anderson, CFO of 3GEN Marquette Holdings, LLC (owner of Fleet Supply store at 1148 W. Washington Street) has submitted an application to continue the use of portions of the right-of-way on the north side of W. Washington Street and directly south of the Fleet Supply store, for monitoring wells that were required to be located there due to the underground fuel storage tanks that were in place for many years at the former Shopko store property. This application was required as a result of a change in ownership of the 1148 W. Washington Street property.