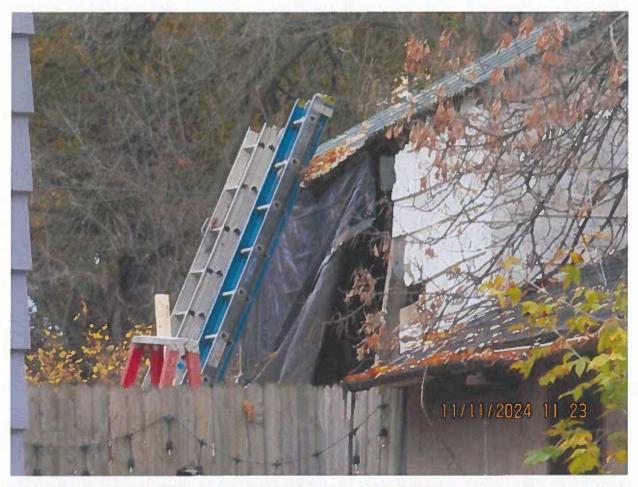

Several Renderings are included in the drawing set, lighting details are still
in process and will be designed for low intensity to remain on the site and
meet the City current ordinance for lighting. These details will be provided in
the site plan final review process. Renderings have been updated to better
resemble the site landscaping.