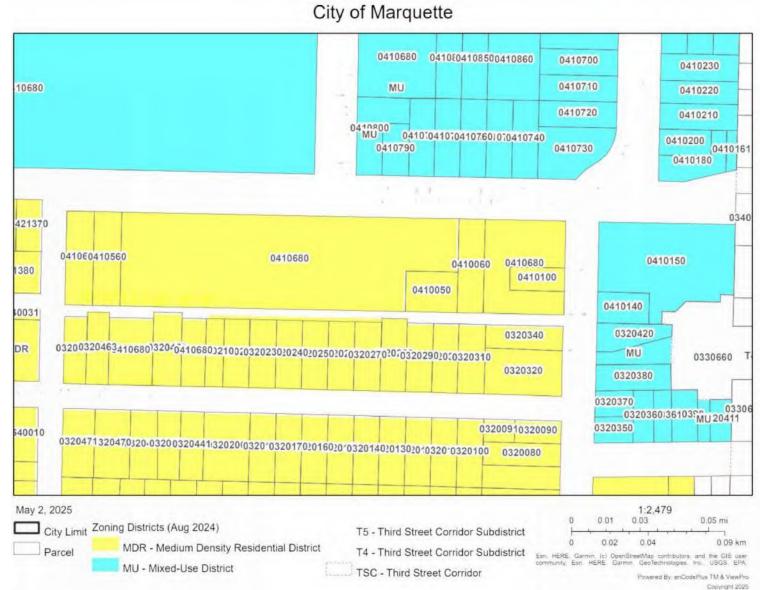

: MIXED USE DISTRICT

PARCEL SIZE: 9,525 SFT (0.22 ACRES - BLOCK 9)

109,173 SFT (2.51 ACRES - BLOCK 10) 16,221 SFT (0.37 ACRES - BLOCK 11)

CURRENT LAND USE: 501 MAGNETIC ST: RESIDENTIAL SINGLE FAMILY 437 MAGNETIC ST: RESIDENTIAL SINGLE FAMILY 321 MAGNETIC ST: RESIDENTIAL SINGLE FAMILY 330 MAGNETIC ST: RESIDENTIAL SINGLE FAMILY 326 MAGNETIC ST: RESIDENTIAL SINGLE FAMILY 322 MAGNETIC ST: RESIDENTIAL SINGLE FAMILY 318 MAGNETIC ST: RESIDENTIAL SINGLE FAMILY 1105 PRESQUE ISLE AVE: RESIDENTIAL SINGLE FAMILY

360 PIQUA ST: RESIDENTIAL SINGLE FAMILY

SOUTH OF PIQUA: RESIDENTIAL SINGLE FAMILY

### 320 310 1201 College Avenue College Avenue College Avenue College Avenue £ 203 € 203 1130

1122 Magnetic Street Magnetic Street Magnetic Street Magnetic Street Figua Street, Figua Street,

Park Street









OVERALL EXISTING SITE SURVEY/PHASING

MARQUETTE GENERAL HOSPITAL SITE **RE-DEVELOPMENT** 



wickwiresolutions.com

|                                                       | ISSUE DATE | FOR    | Designed By: | LBS         |
|-------------------------------------------------------|------------|--------|--------------|-------------|
|                                                       | 4/22/25    | REVIEW | Checked By:  | BMS         |
|                                                       | 5/5/25     | REVIEW | Drawn By:    | LBS         |
| Attention: 4"                                         |            |        | Approved By: | BMS         |
|                                                       |            |        | PROJECT#     | 24042       |
| If this scale bar do