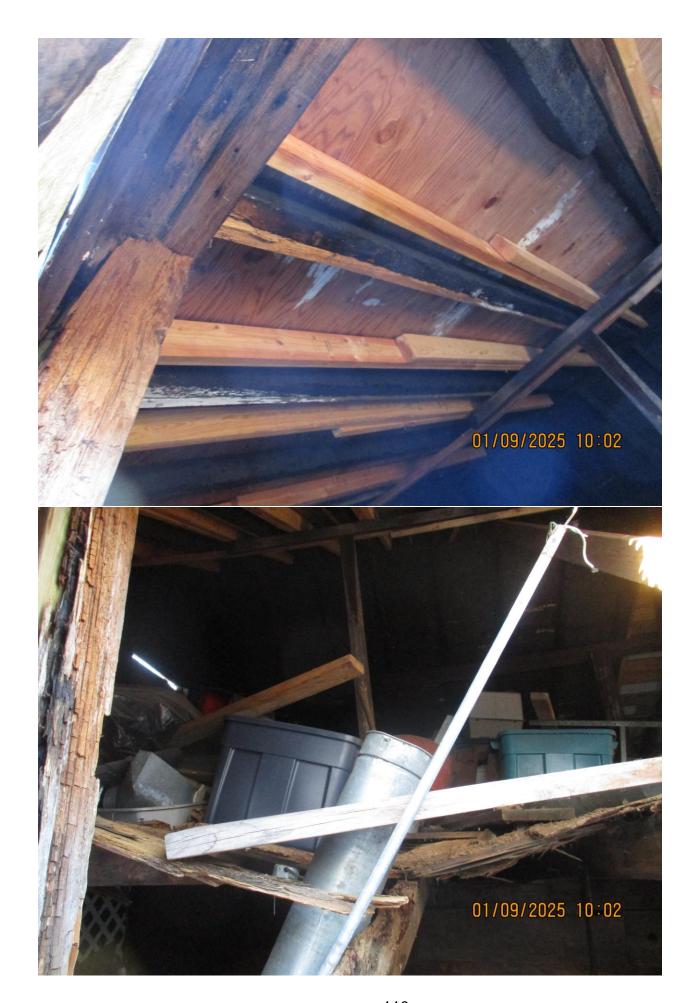

### Consent Agenda - Roll Call Vote AWH Change Order - Presque Isle Bandshell Professional Services

#### **BACKGROUND:**

At the March 25, 2024 regular meeting, the City Commission awarded the design contract for the Presque Isle Bandshell to AWH Architects, LLC of Minneapolis, Minnesota in the amount of \$99,760.

At the October 28, 2024 meeting, the Commission approved a change order for \$21,300 for geotechnical assessment, 3D drawings and additional design time.

AWH is a second change order to accommodate additional design work performed to meet the needs of the City Band and additional construction administration hours for the landscape architect, structural engineer and general oversight. The total request for this change order is \$27,280.

Generally professional services are 10% or less of the project total. With the increase in size and scope of the project from the professional services request for proposals, total contract with change orders comes to \$148,340 or approximately 6.6% of the total project costs.