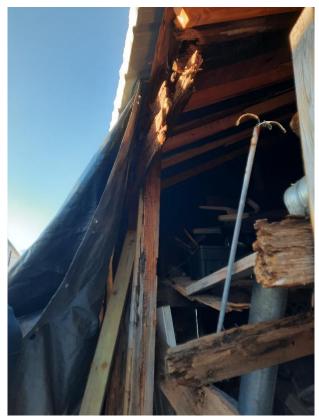

uch of the wood framing that could be observed has rotted to an extent to significantly reduce its structural capacity. It appears the wall is built on a heavy timber sill that has rotated out from its original position, and the bottom of the wall studs have been partially pushed off that supporting timber.

Due to the extent of structural damage, I would not consider this structure safe to occupy. Based on the extensive decay and damage, it does not appear it would be economically feasible to repair the structure as much of the material would need to be removed and replaced. The cost to do this would likely exceed the replacement value of the structure.

Sincerely,

Richard Uren RA Architect – Owner



1 - Exterior of structure



2 - Unsupported roof framing



3 - Charred roof framing



4 - Rotted wood framing



5 - Sill rotated out of position



6 - West wall bowing out due to collar tie failure

Marquette Fire Department
Notice of Condemnation

# MARQUETTE CITY FIRE DEPARTMENT



# CODE ENFORCEMENT DIVISION 418 South Third St. Marquette, MI 49855 fire@marquettemi.gov



Fire Chief
Ian Davis

Fire Marshal
Jeff Fossitt
906-225-8941

Rental Inspector Brian Anderson 906-225-8999 Administrative Assistant Jen Jakubowski 906-225-8596

01-09-25

Charles Morrison 308 S Fifth Street Marquette, MI, 49855

On 1-9-25 at approximately 10:00AM, an Administrative Search Warrant was executed at 308 S. Fifth Street Marquette Michigan. The purpose of the Administrative Search Warrant is to determine the structural integrity of the garage per the International Property Maintenance Code