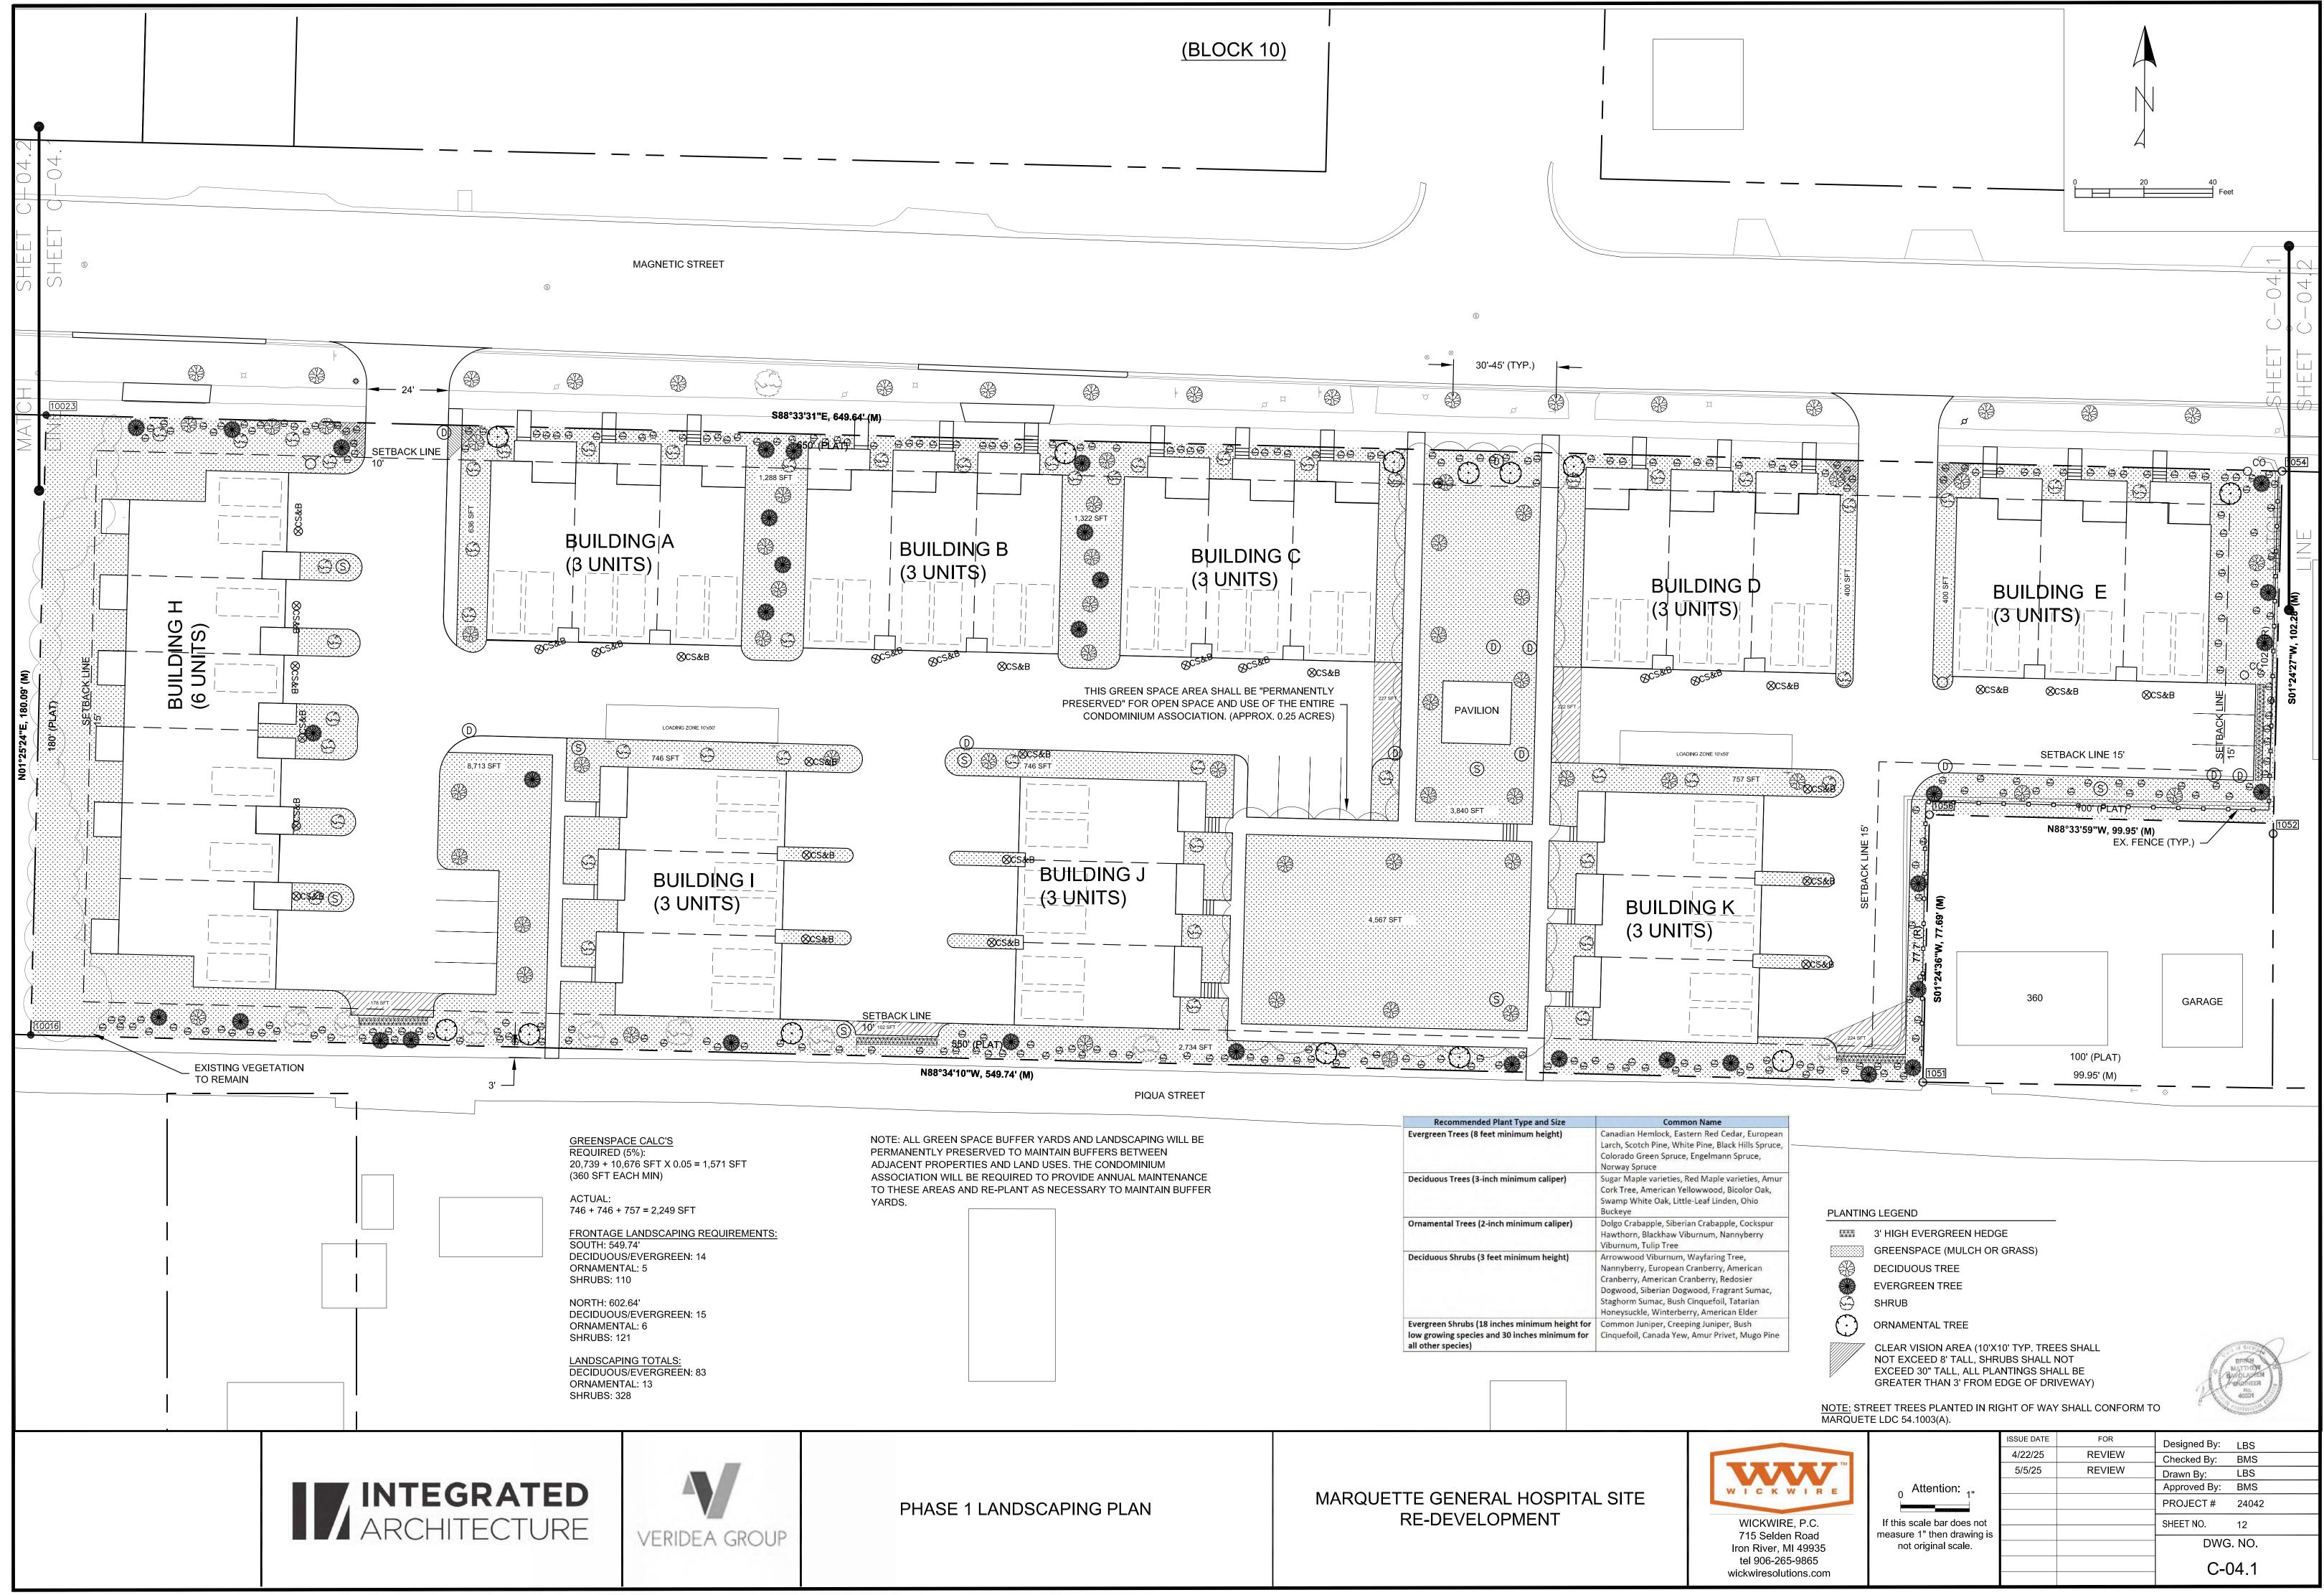

|            |        | Approved By: | BMS         |
|                                                       |            |        | PROJECT#     | 24042       |
| If this scale bar does not measure 1" then drawing is |            |        | SHEET NO.    | 2           |
| not original scale.                                   |            |        | DWG. NO.     |             |
|                                                       |            |        | C            | <b>:-</b> 0 |







**RE-DEVELOPMENT** 

WICKWIRE, P.C.

715 Selden Road

Iron River, MI 49935 tel 906-265-9865

wickwiresolutions.com

If this scale bar does not

measure 1" then drawing is

not original scale.

OVERALL SITE PLAN

PROJECT # 24042

DWG. NO.

C-01

SHEET NO. 5























- . CONCRETE SIDEWALK RAMP SHALL BE CONSTRUCTED IN ACCORDANCE WITH MDOT STANDARD PLAN 1. THE BACKFILL MATERIALS AND METHODS SHALL CONFORM TO THE SPECIFICATIONS.
- . ANY EXISTING CONCRETE SIDEWALK RAMP WHICH BECOMES UNDERCUT DURING CONSTRUCTION SHALL BE REMOVED AND REPLACED.

### PARKING LOT RECONSTRUCTION REQUIREMENTS:

R-28-G, OR THE LATEST REVISION THEREOF.

- 1. TYPICAL CROSS SECTIONS ARE SHOWN FOR REFERENCE PURPOSES, AND REPRESENT REQUIREMENTS FOR PARKING LOT REPAIR OR CONSTRUCTION.
- 2. THE SLOPE OF THE PROPOSED CROSS SECTION CARIES. SEE GRADING PLAN FOR DETAILS.

## TRENCH BACKFILL PER SPECIFICATIONS SLOPES AS PER SPECIFICATIONS ✓ D+36" MAXIMUM / — / ► MDOT CLASS IIIA **GRANULAR MATERIAL** MECHANICAL COMPACTION PER SPECIFICATIONS ∴12" MIN. HAND PLACED AND COMPACTED MDOT CLA