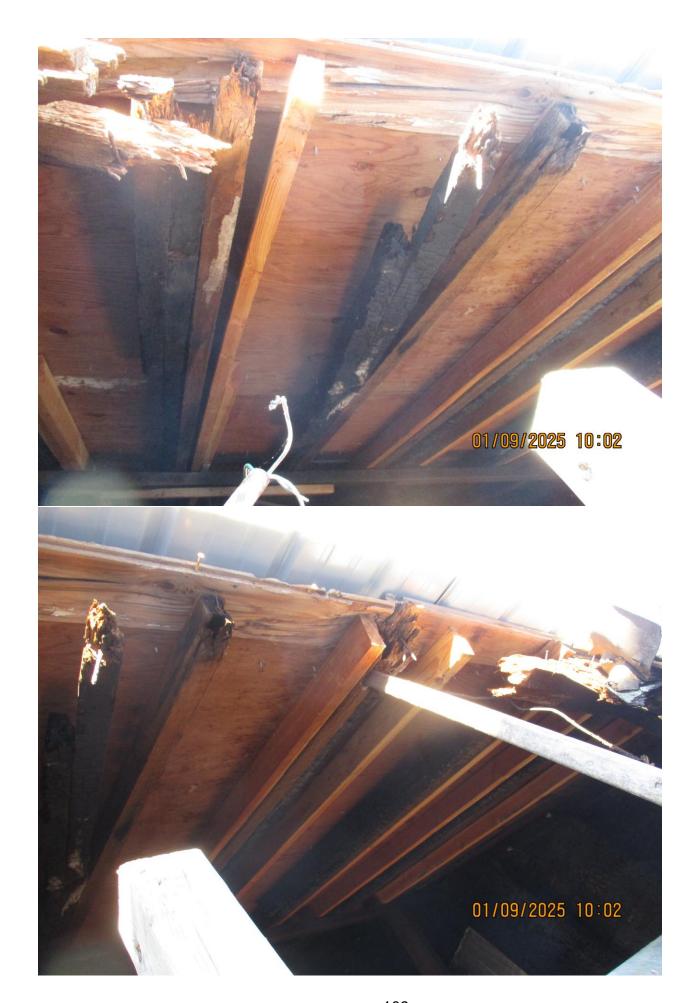

### Consent Agenda - Roll Call Vote AWH Change Order - Presque Isle Bandshell Professional Services

#### **BACKGROUND:**

At the March 25, 2024 regular meeting, the City Commission awarded the design contract for the Presque Isle Bandshell to AWH Architects, LLC of Minneapolis, Minnesota in the amount of \$99,760.

At the October 28, 2024 meeting, the Commission approved a change order for \$21,300 for geotechnical assessment, 3D drawings and additional design time.

AWH is a second change order to accommodate additional design work performed to meet the needs of the City Band and additional construction administration hours for the landscape architect, structural engineer and general oversight. The total request for this change order is \$27,280.

Generally professional services are 10% or less of the project total. With the increase in size and scope of the project from the professional services request for proposals, total contract with change orders comes to \$148,340 or approximately 6.6% of the total project costs.