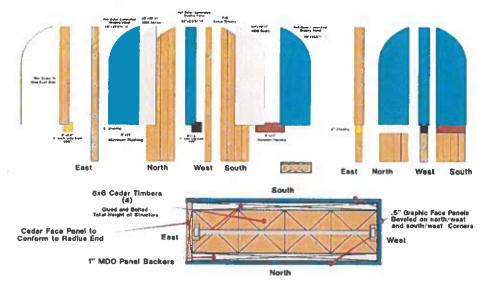

This project will renovate the interior of the facility that will house the Arts and Culture Division of Community Services. The facility will provide restrooms to the public during normal park hours. Other scope items include landscaping, ADA access to the Father Marquette pathway and building, a trail spur that connects the park to the City multi-use pathway, public drinking fountain and signage. Value engineering greatly reduced the landscaping and paving aspects from the original plan.