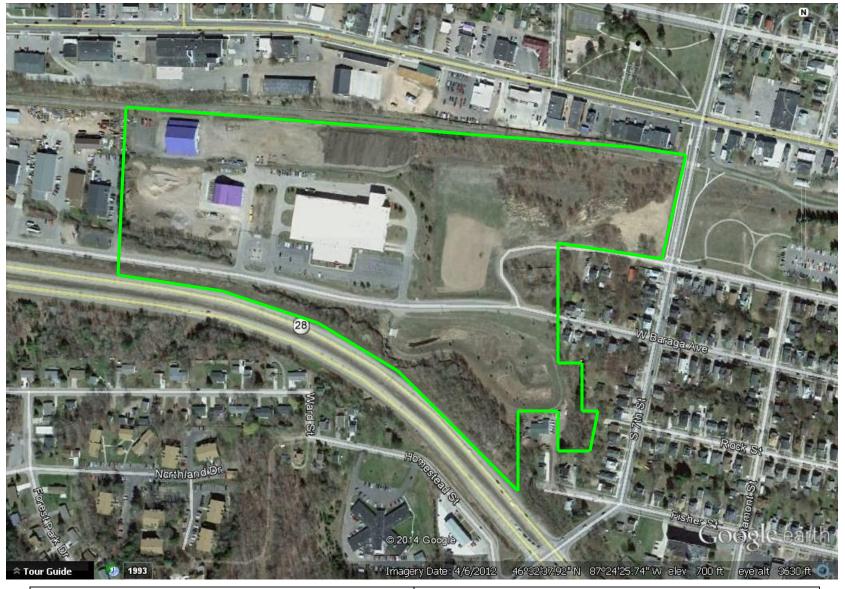

**Project Name:** DLP Marquette General Replacement Hospital

**Project Location:** The Eligible Property is located at the northwest corner of Baraga and Seventh

Streets in Marquette, Michigan with the Parcel Identification Numbers 0240010, 0514071, 0130100. The Beacon House property was split from the

#### Description of Project and Plan Costs - MCL 125.2663(1)(a):

The former Soo Line Roundhouse and City Municipal Services Center is a thirty-seven acre property comprised of three parcels owned by the City of Marquette, located at the northwest corner of Baraga and Seventh Streets in downtown Marquette. The City of Marquette and Duke LifePoint collaborated in the redevelopment, with the acquisition of the City property by Duke LifePoint, relocation of the current City Municipal Services Center, and development of a 280 bed regional medical center and 160,000 square feet of medical offices to support the hospital and community.

The project also includes a cooperative arrangement with Beacon House, which provides housing for those with family members in the hospital. DLP has transferred approximately 1.8 acres on the eastern portion of the property to Hospitality House of Upper Peninsula for the construction of a new Beacon House. Beacon House is a non-profit entity and the land and facility will not be subject to property taxes. This area did not anticipate development, so there will a minimal effect on available Brownfield TIF revenues. Beacon House will incur Environmental and Non-Environmental Eligible Activity costs that are proposed to be reimbursement through this Brownfield Plan Second Amendment.