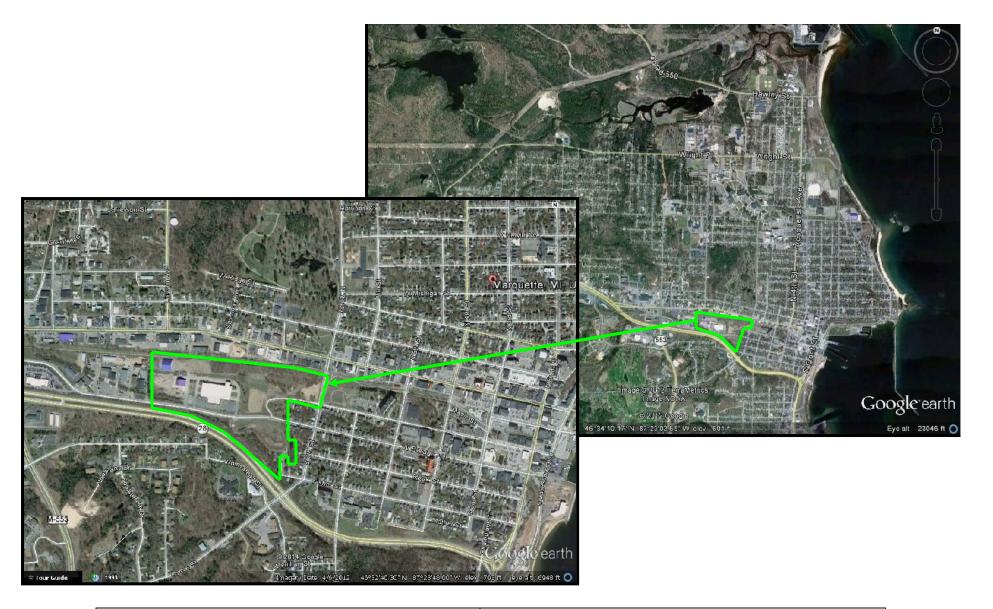

#### PROJECT SUMMARY

DLP Marquette General Hospital and the City of Marquette are collaborating in the redevelopment of former Soo Line Roundhouse / Marquette Municipal Service Center property for a new Replacement Hospital. The Roundhouse / MSC Site is approximately 37 acres situated within the boundaries of Marquette, Michigan located between W. Washington Street and U.S. Highway 41 and between South 7<sup>th</sup> Street and South McClellan Avenue. The Replacement Hospital was opened in April 2019 and includes an acute-care hospital of approximately 516,000 square-feet, a Medical Office Building of approximately 160,000 square-feet and a parking deck.

**Project Name:** DLP Marquette General Replacement Hospital

**Project Location:** The Eligible Property is located at the northwest corner of Baraga and Seventh

Streets in Marquette, Michigan with the Parcel Identification Numbers 0240010, 0514071, 0130100. The Beacon House property was split from the