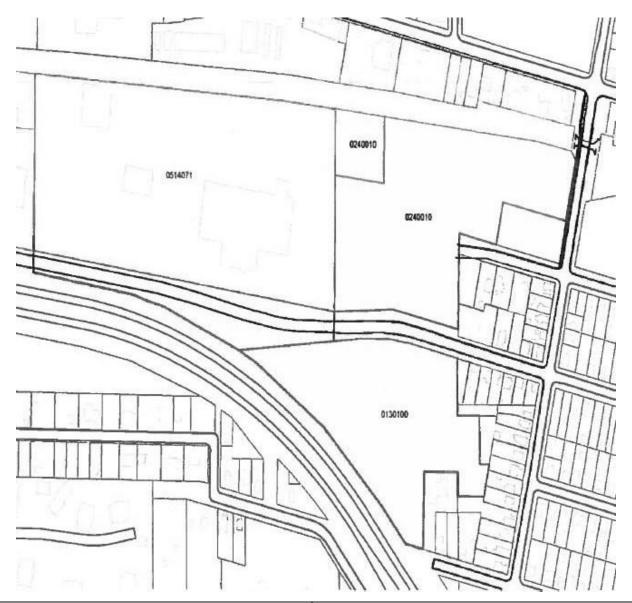

**Project Name:** DLP Marquette General Replacement Hospital

**Project Location:** The Eligible Property is located at the northwest corner of Baraga and Seventh

Streets in Marquette, Michigan with the Parcel Identification Numbers 0240010, 0514071, 0130100. The Beacon House property was split from the

parent parcel with a Parcel Identification Number #0514075.

Type of Eligible

**Property**: Part 201 Facility

Eligible Activities: Baseline Environmental Assessment, Due Care, and Additional Response

Activities, Lead and Asbestos Abatement, Demolition, Site Preparation, Infrastructure, Relocation of Public Facilities for Economic Development